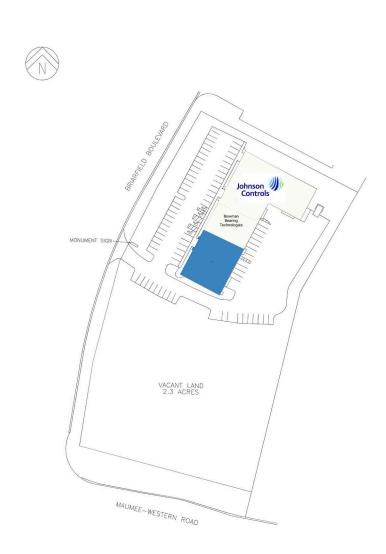

# **Briarfield Business Center**

3661 Briarfield Boulevard, Maumee, OH 43537 Lucas County

101 Johnson Controls103 Bowman Bearing Technologies

15,000 SF 3,800 SF

105|Available