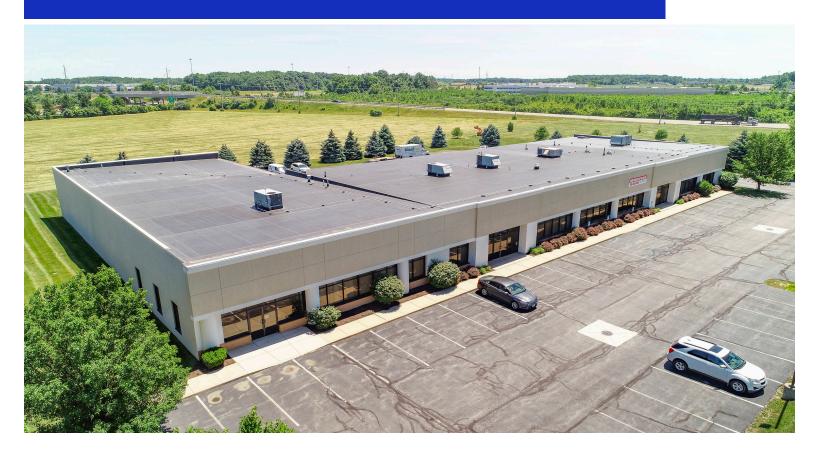

## **Briarfield Business Center**

3661 Briarfield Boulevard, Maumee, OH 43537 Lucas County

#### **HIGHLIGHTS**

For Lease County: Lucas Type: Industrial Total SF: 23,920 Year Built: 1999 Market: Maumee

#### **RETAILERS INCLUDE**

Briarfield Business Center is located on the southern portion of Briarfield Blvd just west of the I-475 interchange. The surrounding area encompasses Maumee's western gateway and in the heart of the areas most concentrated daytime population, including numerous manufacturing, medical, retail and academic institutions. Perfectly situated to take advantage of the new interchange at route 20A and I-475.

- Well Over 66,037 VPD on I-475 and 9,414 VPD on Briarfield Blvd.
- Building Size: 24,000 Square Feet
- Zoning Description: M-1Construction Type: Steel
- Sprinklers: Yes
- Ceiling Heights: 16' clear to deck (warehouse)
- Floor: Concrete, Epoxy Coated
- Good Frontage on Briarfield Blvd. with signage available
- Expressway visibility, I-475 exposure
- Class A image