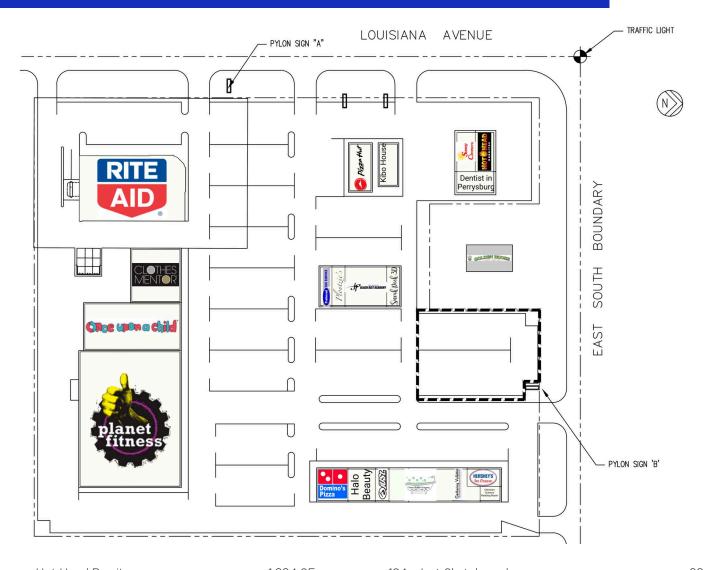

# Shoppes at South Boundary

100 E South Boundary Street, Perrysburg, OH 43551 Wood County

| 104      | Hot Head Burritos       | 1,994 SF  | 184 Just Skateboards 998               | 3 SF |
|----------|-------------------------|-----------|----------------------------------------|------|
| 110      | Dentist in Perrysburg   | 3,206 SF  | 186 Green Bubble Gorgeous 1,433        | 3 SF |
| 140      | Clothes Mentor          | 6,400 SF  | 194 Green Bubble Gorgeous 3,279        | ) SF |
| 142      | Once Upon A Child       | 10,010 SF | 196 Gathering Volumes 1,800            | ) SF |
| 144      | Planet Fitness          | 30,000 SF | 200 Hershey's Ice Cream 1,250          | ) SF |
| 148A     | Sneak Peek 3D           | 1,304 SF  | 204 Christian Science Reading Room 748 | 3 SF |
| 148B/C/D | Black Belt Academy      | 3,753 SF  | 1111 Sunny Cleaners 2,006              | SF   |
| 148E     | Plontzie's Pet Grooming | 1,214 SF  | 1121 Kibo House 1,920                  | ) SF |
| 148F     | Preferred Tax Service   | 1,304 SF  | 1131 Pizza Hut 2,250                   | ) SF |
| 154      | Domino's Pizza          | 1,814 SF  | 1175 Rite Aid 14,564                   | 1 SF |
| 164      | Halo Beauty             | 2,004 SF  |                                        |      |