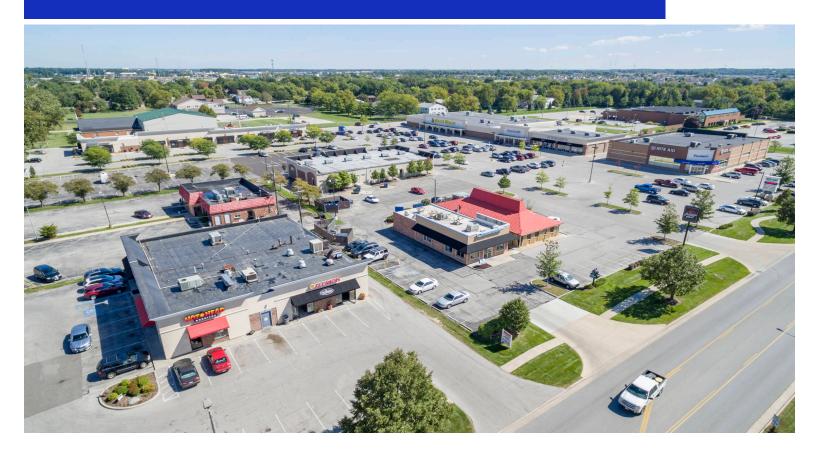

# **Shoppes at South Boundary**

100 E South Boundary Street, Perrysburg, OH 43551 Wood County

## CONTACT

Chad Greeley 419-843-6265 cgreeley@tolsonent.com

Bradley Koltz 419-843-6265 bkoltz@tolsonent.com The Shoppes at South Boundary is a well located neighborhood center that has had major transformations and renovations to remain vibrant for over 40 years. New retail structures, complete façade replacements, new roadside signage and landscaping are just a few of the enhancements that this center's tenants and customers are enjoying. Located directly at "Main and Main" in Perrysburg at South Boundary Road and Louisiana Ave (State Rt. 199) this center sits at the heart of local daily activity between three schools, the YMCA and the post office. The Shoppes at South Boundary cater to the essential shopping and service needs of the dense and high income Perrysburg populations that pass by the center everyday on their way to school, work and play.