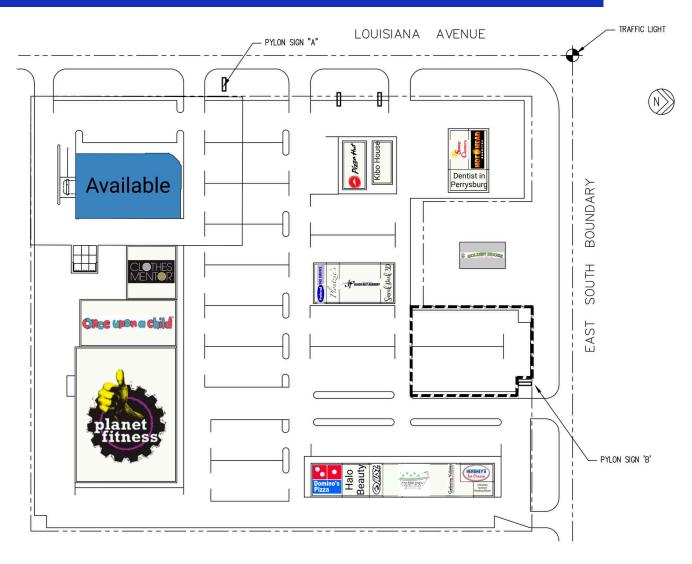

### **RETAILERS INCLUDE**

# Shoppes at South Boundary

100 E South Boundary Street, Perrysburg, OH 43551 Wood County

| Hot Head Burritos       | 1,994 SF                                                                                                                                                            |
|-------------------------|---------------------------------------------------------------------------------------------------------------------------------------------------------------------|
| Dentist in Perrysburg   | 3,206 SF                                                                                                                                                            |
| Clothes Mentor          | 6,400 SF                                                                                                                                                            |
| Once Upon A Child       | 10,010 SF                                                                                                                                                           |
| Planet Fitness          | 30,000 SF                                                                                                                                                           |
| Sneak Peek 3D           | 1,304 SF                                                                                                                                                            |
| Black Belt Academy      | 3,753 SF                                                                                                                                                            |
| Plontzie's Pet Grooming | 1,214 SF                                                                                                                                                            |
| Preferred Tax Service   | 1,304 SF                                                                                                                                                            |
| Domino's Pizza          | 1,814 SF                                                                                                                                                            |
| Halo Beauty             | 2,004 SF                                                                                                                                                            |
|                         | Dentist in Perrysburg Clothes Mentor Once Upon A Child Planet Fitness Sneak Peek 3D Black Belt Academy Plontzie's Pet Grooming Preferred Tax Service Domino's Pizza |

| 184    | Just Skateboards               | 998 SF     |
|--------|--------------------------------|------------|
| 186    | Green Bubble Gorgeous          | 1,433 SF   |
| 194    | Green Bubble Gorgeous          | 3,279 SF   |
| 196    | Gathering Volumes              | 1,800 SF   |
| 200    | Hershey's Ice Cream            | 1,250 SF   |
| 204    | Christian Science Reading Room | 748 SF     |
| 1111   | Sunny Cleaners                 | 2,006 SF   |
| 1121   | Kibo House                     | 1,920 SF   |
| 1131   | Pizza Hut                      | 2,250 SF   |
| [1175] | Available                      | 14,564 SF) |