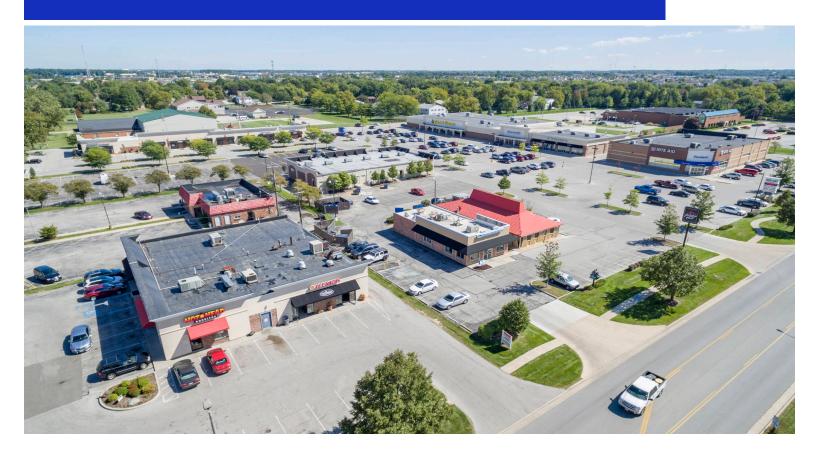

## **Shoppes at South Boundary**

100 E South Boundary Street, Perrysburg, OH 43551 **Wood County** 

#### CONTACT

Chad Greeley 419-843-6265 cgreeley@tolsonent.com

Bradley Koltz 419-843-6265 bkoltz@tolsonent.com The Shoppes at South Boundary is a well located neighborhood center that has had major transformations and renovations to remain vibrant for over 40 years. New retail structures, complete façade replacements, new roadside signage and landscaping are just a few of the enhancements that this center's tenants and customers are enjoying. Located directly at "Main and Main" in Perrysburg at South Boundary Road and Louisiana Ave (State Rt. 199) this center sits at the heart of local daily activity between three schools, the YMCA and the post office. The Shoppes at South Boundary, with a diverse tenant mix (including the second most visited Planet Fitness in Northwest Ohio) cater to the essential shopping and service needs of the dense and high income Perrysburg populations that pass by the center everyday on their way to school, work and play.