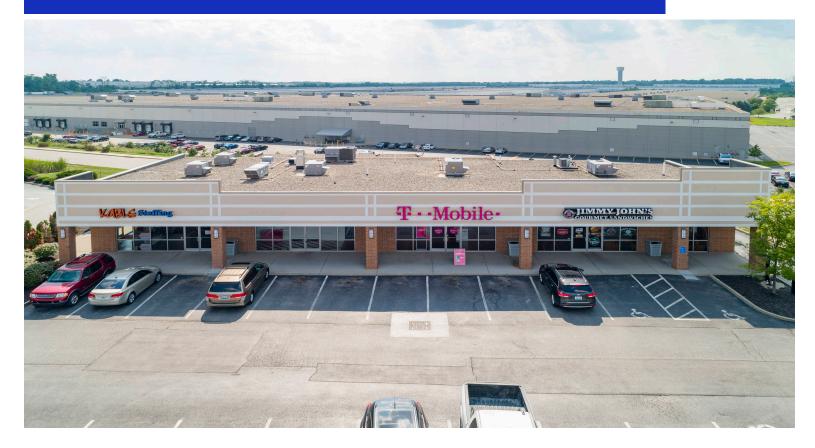

## Shoppes at Hebron

2111 N Bend Road, Hebron, KY 41048 Boone County

## CONTACT

Chad Greeley 419-843-6265 cgreeley@tolsonent.com

Bradley Koltz 419-843-6265 bkoltz@tolsonent.com Shoppes at Hebron is perfectly positioned along KY-237, just north of I-275 that circles the Cincinnati MSA and runs through Ohio, Indiana and Kentucky. The property is situated directly in front of Park West International, a 400-acre office and industrial development containing 18 buildings with over 6.1million-square feet and includes notable companies like Amazon, DHL, Overstock, Wayfair, and Fram Filtration, just to name a few. The Cincinnati/Northern Kentucky airport (CVG) is located less than five-miles to the east. The combination of a large surrounding workforce and infrastructure will be the strength of Shoppes at Hebron for years to come.

**RETAILERS INCLUDE** 

KABLE

T·Mobile·

tolsonenterprises.propertycapsule.com

2111 N Bend Road, Hebron, KY 41048 Boone County

103 Jimmy John's 105 T-Mobile 1,480 SF 1,260 SF 107 BIGGBY COFFEE109 Kable Staffing