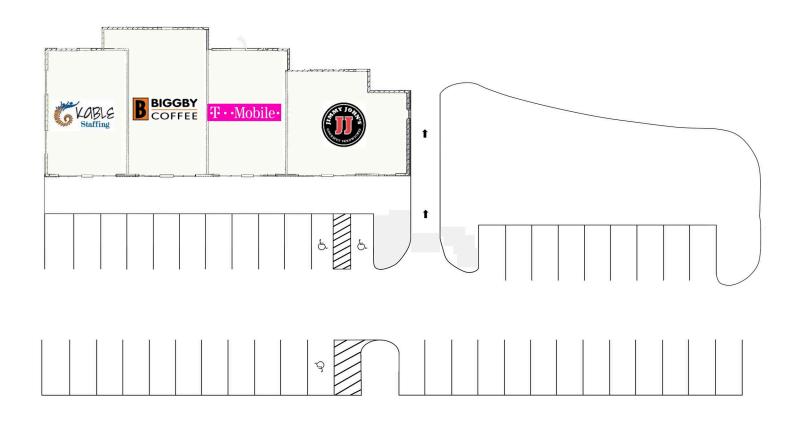

**RETAILERS INCLUDE** 

KABLE

T·Mobile·

tolsonenterprises.propertycapsule.com

2111 N Bend Road, Hebron, KY 41048 Boone County

103 Jimmy John's 105 T-Mobile 1,480 SF 1,260 SF 107 BIGGBY COFFEE109 Kable Staffing

1,550 SF 1,260 SF