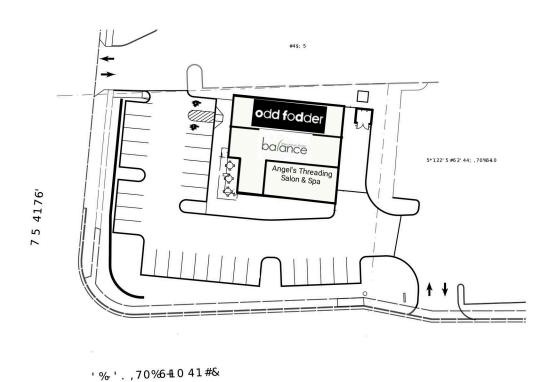

# Perry's Corner

26530 N Dixie Highway, Perrysburg, OH 43551 Wood County

A Odd Fodder

1,998 SF

C Angel's Threading Salon & Spa

1,500 SF

B Balance Pan Asian Grill

2,502 SF