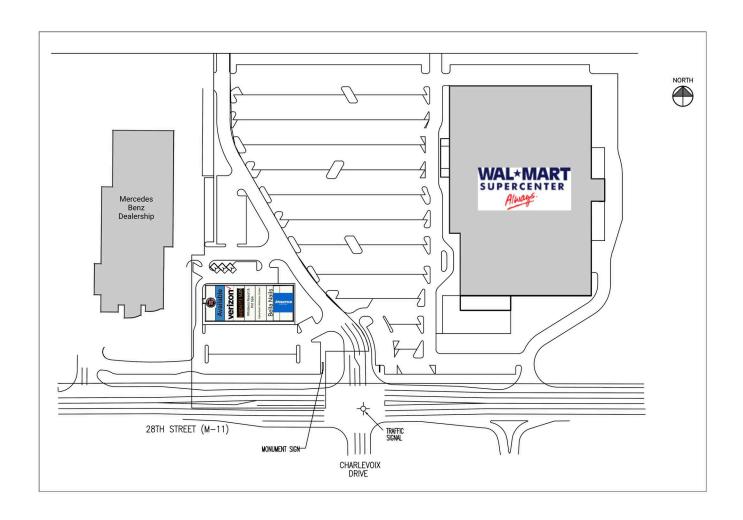

## CONTACT

Chad Greeley 419-843-6265 cgreeley@tolsonent.com

Bradley Koltz 419-843-6265 bkoltz@tolsonent.com Cascade Crossing is located in Cascade Township, an affluent southeastern suburb of Grand Rapids. The 2010 average household income within 5 miles of the center is \$91,150 and the median income for the same area is \$65,874, indicating the strong influence some of the executive level incomes have on the immediate area. While the incomes are high in the immediate area, the 28th Street (Highway 11) location is by far the largest and most dominant regional retail shopping area. This 15,000 square foot out parcel retail center sits directly in front of a Wal-Mart Supercenter and enjoys the benefits of great visibility, excellent frontage and a traffic signalized entrance/exit to 28th Street. National retailers, services users and restaurants find Cascade Crossing to be a highly successful location in the vibrant and growing western Michigan marketplace.