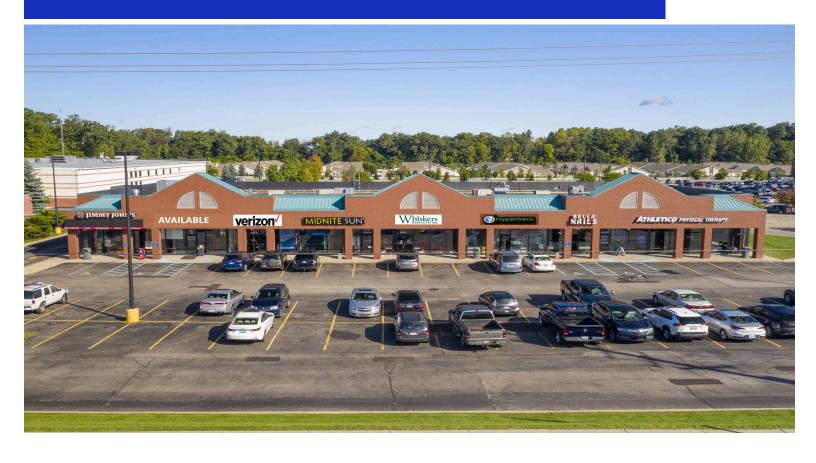

## CONTACT

Chad Greeley 419-843-6265 cgreeley@tolsonent.com

Bradley Koltz 419-843-6265 bkoltz@tolsonent.com Cascade Crossing is located in Cascade Township, an affluent southeastern suburb of Grand Rapids. The 2010 average household income within 5 miles of the center is \$91,150 and the median income for the same area is \$65,874, indicating the strong influence some of the executive level incomes have on the immediate area. While the incomes are high in the immediate area, the 28th Street (Highway 11) location is by far the largest and most dominant regional retail shopping area. This 15,000 square foot out parcel retail center sits directly in front of a Wal-Mart Supercenter and enjoys the benefits of great visibility, excellent frontage and a traffic signalized entrance/exit to 28th Street. National retailers, services users and restaurants find Cascade Crossing to be a highly successful location in the vibrant and growing western Michigan marketplace.

# **Cascade Crossing**

5925 28th Street SE, Grand Rapids, MI 49546 Kent County

| A1 Jimmy Johns     | 1,775 SF | C-2 Whiskers Resort & Pet Spa  | 2,058 SF |
|--------------------|----------|--------------------------------|----------|
| A2 Available       | 1,694 SF | D Hyberbaric Wellness Center   | 2,000 SF |
| B Verizon Wireless | 1,600 SF | E Bella Nails                  | 1,200 SF |
| C Midnite Sun      | 1,842 SF | F/G Athletico Physical Therapy | 3,600 SF |