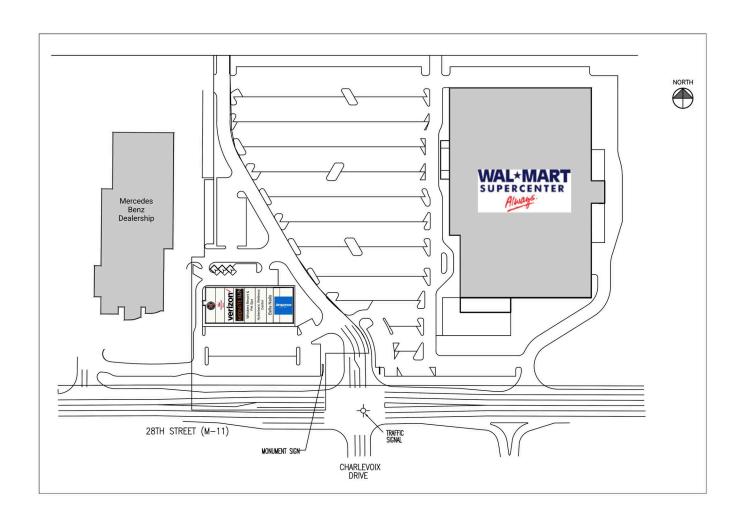

### **CONTACT**

Chad Greeley 419-843-6265 cgreeley@tolsonent.com

Bradley Koltz 419-843-6265 bkoltz@tolsonent.com Cascade Crossing is located in Cascade Township, an affluent southeastern suburb of Grand Rapids. The 2010 average household income within 5 miles of the center is \$91,150 and the median income for the same area is \$65,874, indicating the strong influence some of the executive level incomes have on the immediate area. While the incomes are high in the immediate area, the 28th Street (Highway 11) location is by far the largest and most dominant regional retail shopping area. This 15,000 square foot out parcel retail center sits directly in front of a Wal-Mart Supercenter and enjoys the benefits of great visibility, excellent frontage and a traffic signalized entrance/exit to 28th Street. National retailers, services users and restaurants find Cascade Crossing to be a highly successful location in the vibrant and growing western Michigan marketplace.