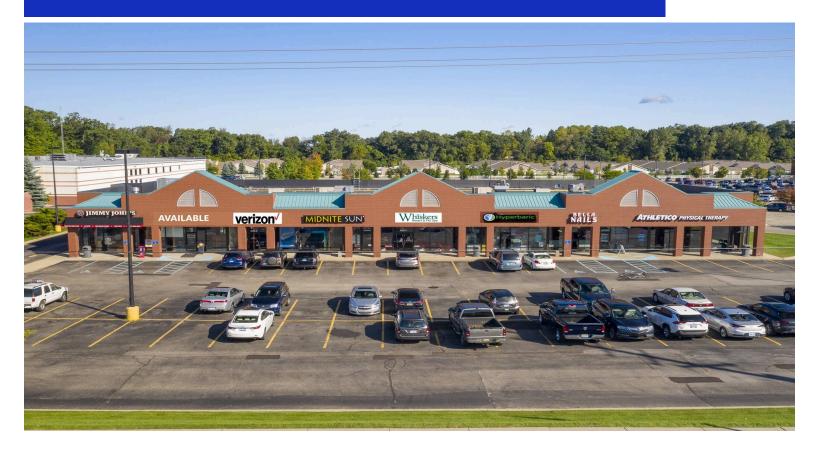

# **Cascade Crossing**

5925 28th Street SE, Grand Rapids, MI 49546 Kent County

### **CONTACT**

Chad Greeley 419-843-6265 cgreeley@tolsonent.com

Bradley Koltz 419-843-6265 bkoltz@tolsonent.com Cascade Crossing is located in Cascade Township, an affluent southeastern suburb of Grand Rapids. The 2010 average household income within 5 miles of the center is \$91,150 and the median income for the same area is \$65,874, indicating the strong influence some of the executive level incomes have on the immediate area. While the incomes are high in the immediate area, the 28th Street (Highway 11) location is by far the largest and most dominant regional retail shopping area. This 15,000 square foot out parcel retail center sits directly in front of a Wal-Mart Supercenter and enjoys the benefits of great visibility, excellent frontage and a traffic signalized entrance/exit to 28th Street. National retailers, services users and restaurants find Cascade Crossing to be a highly successful location in the vibrant and growing western Michigan marketplace.

# **Cascade Crossing**

5925 28th Street SE, Grand Rapids, MI 49546 Kent County

| A1 Jimmy Johns     | 1,775 SF | C-2 Whiskers Resort & Pet Spa  | 2,058 SF |
|--------------------|----------|--------------------------------|----------|
| A2 Smoothie King   | 1,694 SF | D Hyberbaric Wellness Center   | 2,000 SF |
| B Verizon Wireless | 1,600 SF | E Bella Nails                  | 1,200 SF |
| C Midnite Sun      | 1,842 SF | F/G Athletico Physical Therapy | 3.600 SF |