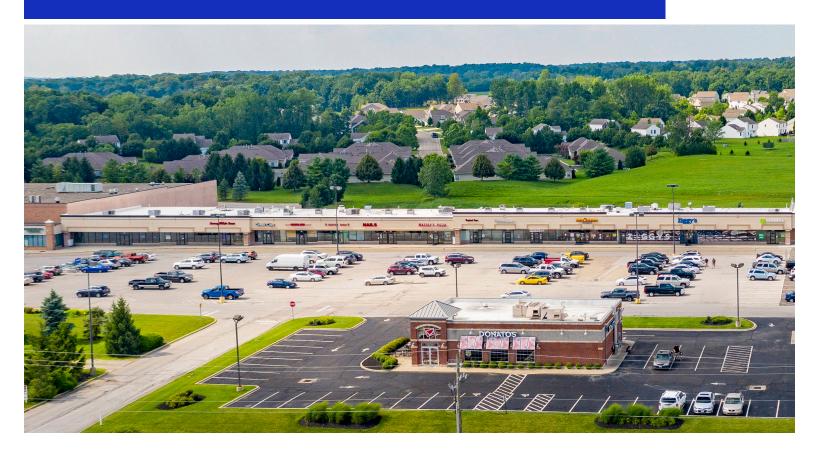

# Hazelwood Plaza I

360 E Broad Street, Pataskala, OH 43062 Licking County | Columbus

## CONTACT

Chad Greeley 419-843-6265 cgreeley@tolsonent.com

Bradley Koltz 419-843-6265 bkoltz@tolsonent.com Hazelwood Plaza is located on State Route 16 just fifteen minutes east of Columbus, Ohio. This center has excellent visibility and signalized access to East Broad Street (Route 16) and experiences high traffic volume from the anchor store Kroger. Kroger expanded by almost 50% in size to 85,000 square feet in 2007 to meet the demand of this rapidly growing market. In fact the population in the market has continued its growth, and previously in one 10-year span grew by as much as 30%. Average household incomes are equally impressive at nearly \$90,000 within just 3-miles. The center boasts a combination of national, regional, and local tenants that successfully serve this growing well educated customer base. Hazelwood Plaza is clearly the dominant retail center for Pataskala and the surrounding markets.