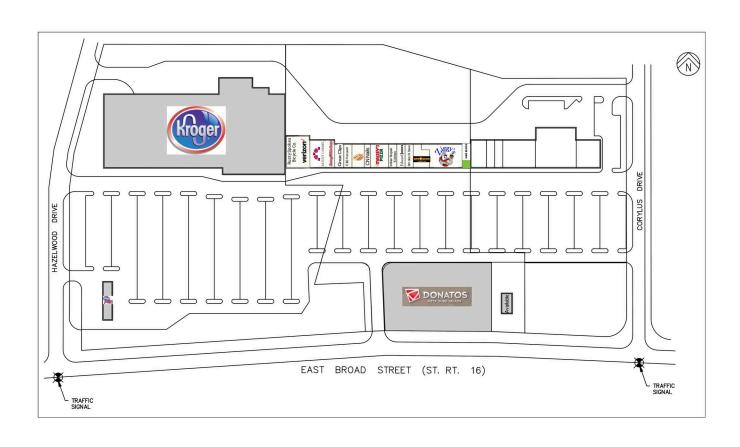

# Hazelwood Plaza I

360 E Broad Street, Pataskala, OH 43062 Licking County | Columbus

# **RETAILERS INCLUDE**

# Hazelwood Plaza I

360 E Broad Street, Pataskala, OH 43062 Licking County | Columbus

| 360 Rusty Spokes Bicycle Co.   | 2,780 SF | 430/44 | O Massey's Pizza      | 2,700 SF |
|--------------------------------|----------|--------|-----------------------|----------|
| 364 Verizon Wireless           | 2,000 SF | 450    | Indian Nepali Kitchen | 1,200 SF |
| 370 Mount Carmel Health System | 2,800 SF | 460    | Edward Jones          | 1,200 SF |
| 380 Jersey Mike's              | 1,400 SF | 470    | Smoke N Save          | 1,200 SF |
| 390 Great Clips                | 1,350 SF | 480    | Hot Head Burritos     | 1,920 SF |
| 400 C&S Vacuum                 | 1,200 SF | 510    | Ziggy's Bar & Grill   | 5,280 SF |
| 410 Super Wok                  | 1,781 SF | 540    | H&R Block             | 1,200 SF |
| 420 CN Nails                   | 900 SF   |        |                       |          |