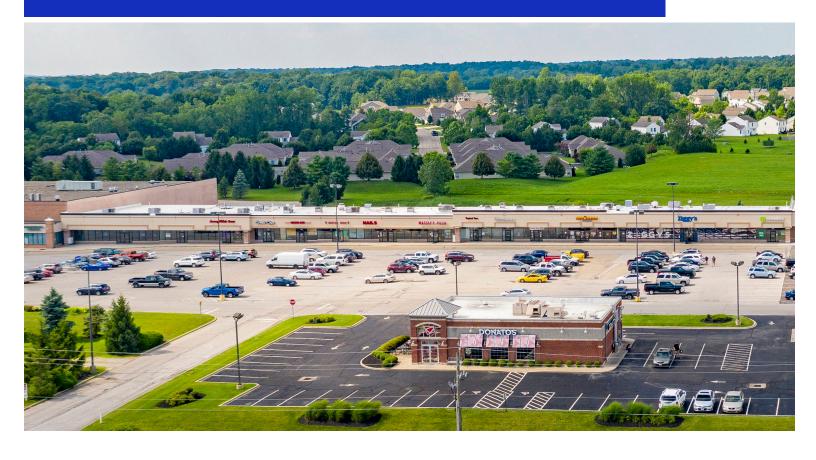

## Hazelwood Plaza I

360 E Broad Street, Pataskala, OH 43062 Licking County | Columbus

### CONTACT

Chad Greeley 419-843-6265 cgreeley@tolsonent.com

Bradley Koltz 419-843-6265 bkoltz@tolsonent.com Hazelwood Plaza is located on State Route 16 just fifteen minutes east of Columbus, Ohio. This center has excellent visibility and signalized access to East Broad Street (Route 16) and experiences high traffic volume from the anchor store Kroger. Kroger expanded by almost 50% in size to 85,000 square feet in 2007 to meet the demand of this rapidly growing market. In fact the population in the market has continued its growth, and previously in one 10-year span grew by as much as 30%. Average household incomes are equally impressive at nearly \$90,000 within just 3-miles. The center boasts a combination of national, regional, and local tenants that successfully serve this growing well educated customer base. Hazelwood Plaza is clearly the dominant retail center for Pataskala and the surrounding markets.