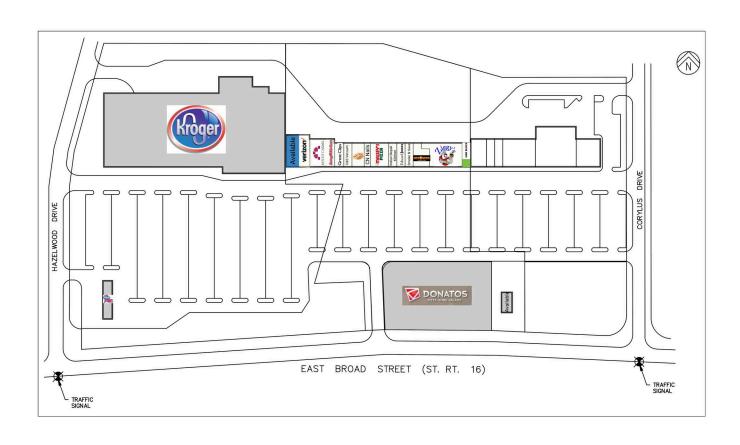

## Hazelwood Plaza I

360 E Broad Street, Pataskala, OH 43062 Licking County | Columbus

#### **RETAILERS INCLUDE**

# Hazelwood Plaza I

360 E Broad Street, Pataskala, OH 43062 Licking County | Columbus

| 360 Available                  | 2,780 SF)                 | 430/440 Massey's Pizza    | 2,700 SF |
|--------------------------------|---------------------------|---------------------------|----------|
| 364 Verizon Wireless           | 2,000 SF                  | 450 Indian Nepali Kitchen | 1,200 SF |
| 370 Mount Carmel Health System | 2,800 SF 460 Edward Jones | 1,200 SF                  |          |
| 380 Jersey Mike's              | 1,400 SF                  | 470 Smoke N Save          | 1,200 SF |
| 390 Great Clips                | 1,350 SF                  | 480 Hot Head Burritos     | 1,920 SF |
| 400 C&S Vacuum                 | 1,200 SF                  | 510 Ziggy's Bar & Grill   | 5,280 SF |
| 410 Super Wok                  | 1,781 SF                  | 540 H&R Block             | 1,200 SF |
| 420 CN Nails                   | 900 SF                    |                           |          |