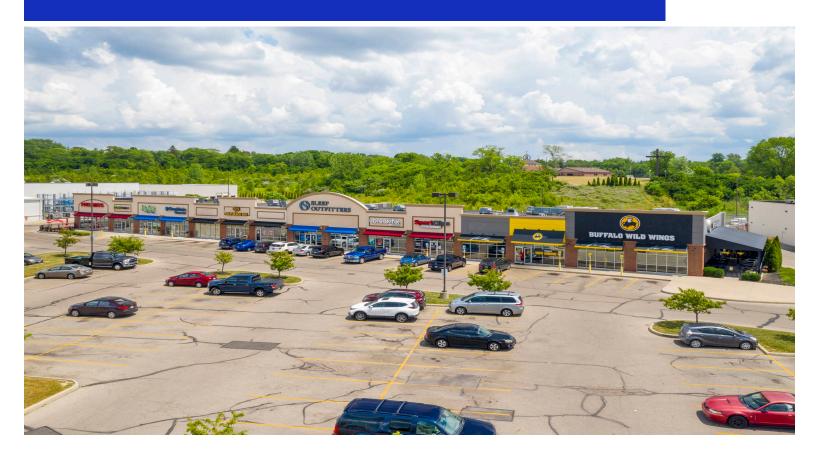

## Springfield Towne Center

1980 N Bechtle Avenue, Springfield, OH 45504 Clark County

#### CONTACT

Chad Greeley 419-843-6265 cgreeley@tolsonent.com

Bradley Koltz 419-843-6265 bkoltz@tolsonent.com

Springfield Towne Center is an exciting, retail development anchored by Wal-Mart Supercenter and Home Depot and is located in the heart of Clark County's thriving retail trade area known as North Bechtle Ave. In fact Lowes, Kohl's, Meijer, Best Buy, Hobby Lobby, Marshalls, and Ashley Homestore just to name a few, are also located within a short drive from Springfield Towne Center. Phase II builds on the success of Phase I which includes retailers such as Buffalo Wild Wings, L.A. Tan, GNC, Sleep Outfitters, and Five Guys. Signalized access, great visibility from Route 68, great signage and the best anchors in the US next door, insure these properties will succeed for years to come.