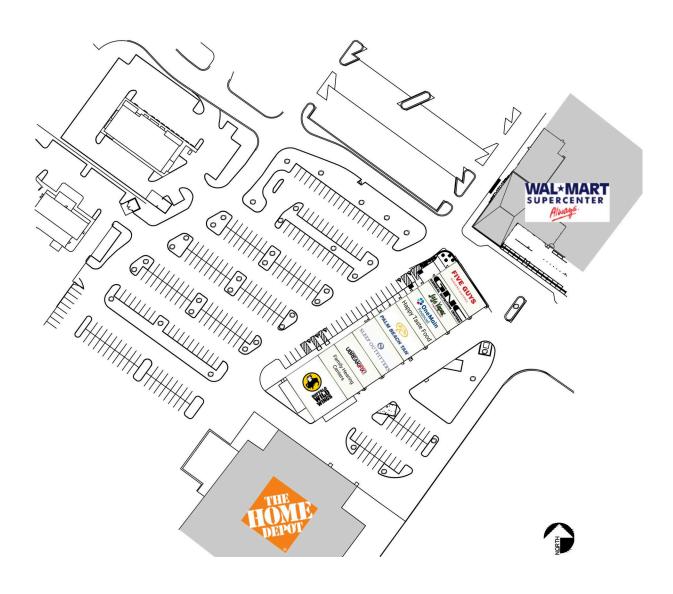

#### CONTACT

Chad Greeley 419-843-6265 cgreeley@tolsonent.com

Bradley Koltz 419-843-6265 bkoltz@tolsonent.com

Springfield Towne Center is an exciting, retail development anchored by Wal-Mart Supercenter and Home Depot and is located in the heart of Clark County's thriving retail trade area known as North Bechtle Ave. In fact Lowes, Kohl's, Meijer, Best Buy, Hobby Lobby, Marshalls, and Ashley Homestore just to name a few, are also located within a short drive from Springfield Towne Center. Phase II builds on the success of Phase I which includes retailers such as Buffalo Wild Wings, L.A. Tan, GNC, Sleep Outfitters, and Five Guys. Signalized access, great visibility from Route 68, great signage and the best anchors in the US next door, insure these properties will succeed for years to come.

### **RETAILERS INCLUDE**

# Springfield Towne Center

1980 N Bechtle Avenue, Springfield, OH 45504 Clark County

| 1960      | Buffalo Wild Wings     | 6.400 SF | 1986 Happy Taste Food          | 1.600 SF |
|-----------|------------------------|----------|--------------------------------|----------|
|           |                        | -,       |                                | ,        |
| 1970      | Family Hearing Centers | 1,400 SF | 1988 OneMain Financial         | 1,600 SF |
| 1972      | uBreakiFix             | 1,600 SF | 1990 Jojo Vapes                | 1,600 SF |
| 1974/1976 | S Sleep Outfitters     | 3,200 SF | 1992 GNC                       | 1,600 SF |
| 1982/1984 | 4 Palm Beach Tan       | 3,074 SF | 1994 Five Guys Burgers & Fries | 2,500 SF |