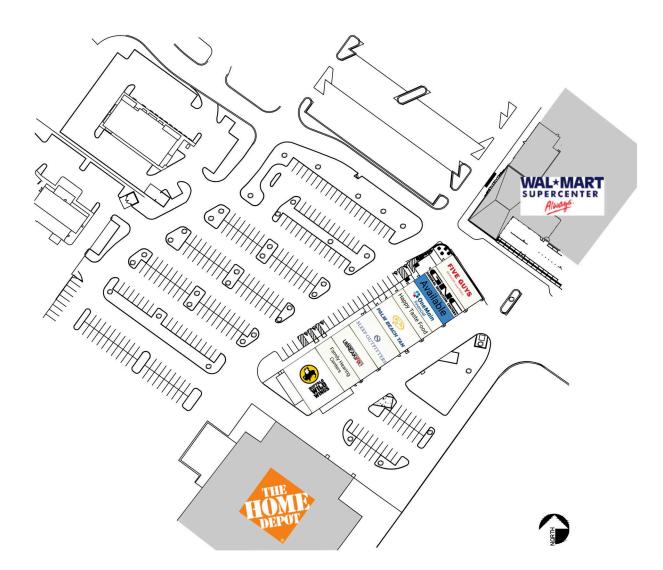

### CONTACT

Chad Greeley 419-843-6265 cgreeley@tolsonent.com

Bradley Koltz 419-843-6265 bkoltz@tolsonent.com

Springfield Towne Center is an exciting, retail development anchored by Wal-Mart Supercenter and Home Depot and is located in the heart of Clark County's thriving retail trade area known as North Bechtle Ave. In fact Lowes, Kohl's, Meijer, Best Buy, Hobby Lobby, Marshalls, and Ashley Homestore just to name a few, are also located within a short drive from Springfield Towne Center. Phase II builds on the success of Phase I which includes retailers such as Buffalo Wild Wings, L.A. Tan, GNC, Sleep Outfitters, and Five Guys. Signalized access, great visibility from Route 68, great signage and the best anchors in the US next door, insure these properties will succeed for years to come.

## **RETAILERS INCLUDE**

S SLEEP OUTFITTERS PALM BEACH TAN FIVE GUYS 

# Springfield Towne Center

1980 N Bechtle Avenue, Springfield, OH 45504 Clark County

| 1960      | Buffalo Wild Wings     | 6,400 SF | 1986 Happy Taste Food          | 1,600 SF |
|-----------|------------------------|----------|--------------------------------|----------|
| 1970      | Family Hearing Centers | 1,400 SF | 1988 OneMain Financial         | 1,600 SF |
| 1972      | uBreakiFix             | 1,600 SF | 1990 Available                 | 1,600 SF |
| 1974/1976 | S Sleep Outfitters     | 3,200 SF | 1992 GNC                       | 1,600 SF |
| 1982/1984 | Palm Beach Tan         | 3,074 SF | 1994 Five Guys Burgers & Fries | 2,500 SF |