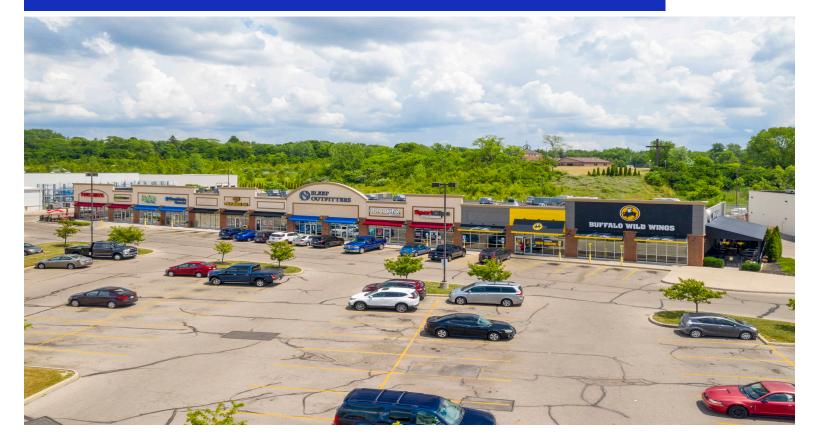

# Springfield Towne Center

1980 N Bechtle Avenue, Springfield, OH 45504 Clark County

### CONTACT

Chad Greeley 419-843-6265 cgreeley@tolsonent.com

Bradley Koltz 419-843-6265 bkoltz@tolsonent.com

Springfield Towne Center is an exciting, retail development anchored by Wal-Mart Supercenter and Home Depot and is located in the heart of Clark County's thriving retail trade area known as North Bechtle Ave. In fact Lowes, Kohl's, Meijer, Best Buy, Hobby Lobby, Marshalls, and Ashley Homestore just to name a few, are also located within a short drive from Springfield Towne Center. Phase II builds on the success of Phase I which includes retailers such as Buffalo Wild Wings, L.A. Tan, GNC, Sleep Outfitters, and Five Guys. Signalized access, great visibility from Route 68, great signage and the best anchors in the US next door, insure these properties will succeed for years to come.