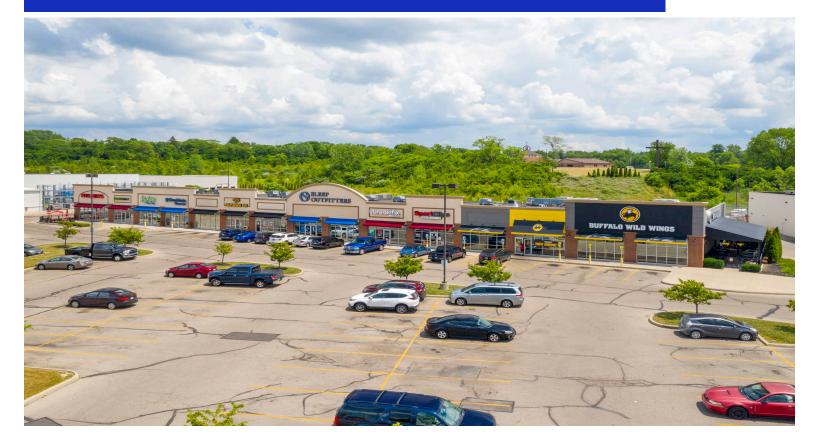

# Springfield Towne Center

1980 N Bechtle Avenue, Springfield, OH 45504 Clark County

#### CONTACT

Chad Greeley 419-843-6265 cgreeley@tolsonent.com

Bradley Koltz 419-843-6265 bkoltz@tolsonent.com Springfield Towne Center is an exciting, retail development anchored by Wal-Mart Supercenter and Home Depot and is located in the heart of Clark County's thriving retail trade area known as North Bechtle Ave. In fact Lowes, Kohl's, Meijer, Best Buy, Hobby Lobby, Marshalls, and Ashley Homestore just to name a few, are also located within a short drive from Springfield Towne Center. Phase II builds on the success of Phase I which includes retailers such as Buffalo Wild Wings, Crumbl Cookies, Palm Beach Tan, GNC, Sleep Outfitters, and Five Guys. Signalized access, great visibility from Route 68, great signage and the best anchors in the US next door, insure these properties will succeed for years to come.