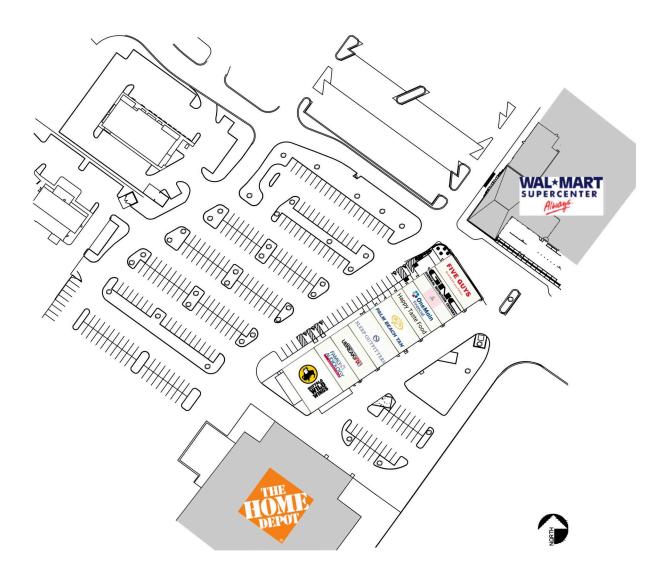

#### CONTACT

Chad Greeley 419-843-6265 cgreeley@tolsonent.com

Bradley Koltz 419-843-6265 bkoltz@tolsonent.com Springfield Towne Center is an exciting, retail development anchored by Wal-Mart Supercenter and Home Depot and is located in the heart of Clark County's thriving retail trade area known as North Bechtle Ave. In fact Lowes, Kohl's, Meijer, Best Buy, Hobby Lobby, Marshalls, and Ashley Homestore just to name a few, are also located within a short drive from Springfield Towne Center. Phase II builds on the success of Phase I which includes retailers such as Buffalo Wild Wings, Crumbl Cookies, Palm Beach Tan, GNC, Sleep Outfitters, and Five Guys. Signalized access, great visibility from Route 68, great signage and the best anchors in the US next door, insure these properties will succeed for years to come.

# Springfield Towne Center

1980 N Bechtle Avenue, Springfield, OH 45504 Clark County

| 1960      | Buffalo Wild Wings     | 6,400 SF | 1986 Happy Taste Food          | 1,600 SF |
|-----------|------------------------|----------|--------------------------------|----------|
| 1970      | Family Hearing Centers | 1,400 SF | 1988 OneMain Financial         | 1,600 SF |
| 1972      | uBreakiFix             | 1,600 SF | 1990 Crumbl Cookies            | 1,600 SF |
| 1974/1976 | 5 Sleep Outfitters     | 3,200 SF | 1992 GNC                       | 1,600 SF |
| 1982/1984 | 4 Palm Beach Tan       | 3,074 SF | 1994 Five Guys Burgers & Fries | 2,500 SF |