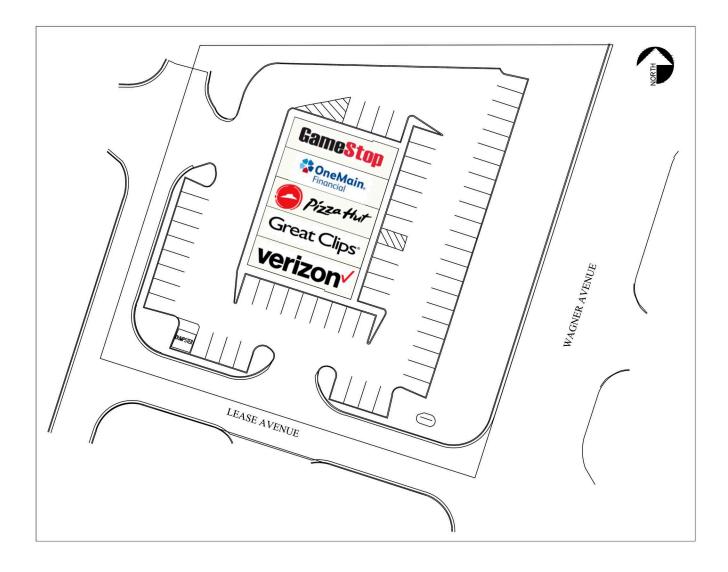

# Greenville Shoppes

1520 Wagner Avenue, Greenville, OH 45331 Darke County

| 100 Verizon Wireless | 1,728 SF | 400 One Main Financial | 1,446 SF |
|----------------------|----------|------------------------|----------|
| 200 Great Clips      | 1,440 SF | 500 GameStop           | 1,445 SF |
| 300 Pizza Hut        | 1,440 SF |                        |          |