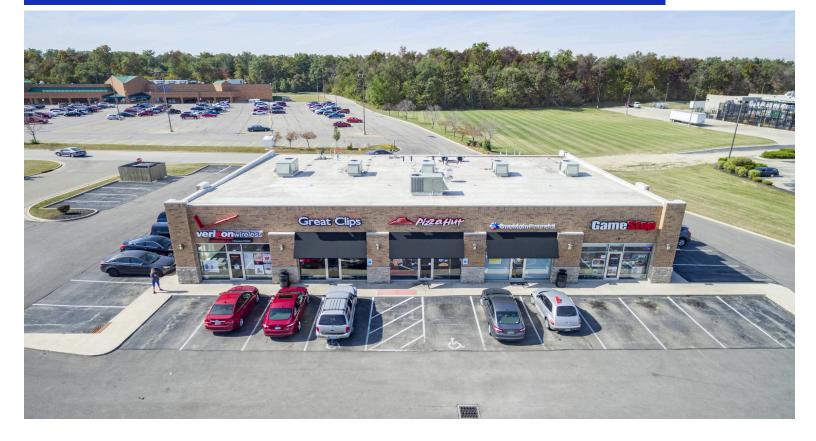

## **Greenville Shoppes**

1520 Wagner Avenue, Greenville, OH 45331 Darke County

#### CONTACT

Chad Greeley 419-843-6265 cgreeley@tolsonent.com

Bradley Koltz 419-843-6265 bkoltz@tolsonent.com

verizon

**RETAILERS INCLUDE** 

Great Clips 🥏 Pizza Hut

🛟 OneMain

Greenville Shoppe's are located at the prime Wagner Ave retail corridor which conveniently serves all local traffic as well as regional traffic via State Routes 127 and 121. This center sits as an outlot to the 65,000 square foot Kroger Super Store and is directly across from Walmart Super Center. Other nearby Tenants includes Lowes, Buffalo Wild Wings, Tractor Supply Company, Dollar Tree, and Marshall's, along with numerous national retailers and restaurants. High visibility, easy access, and adjacent anchors will keep this property as a prime retail site for decades to come.