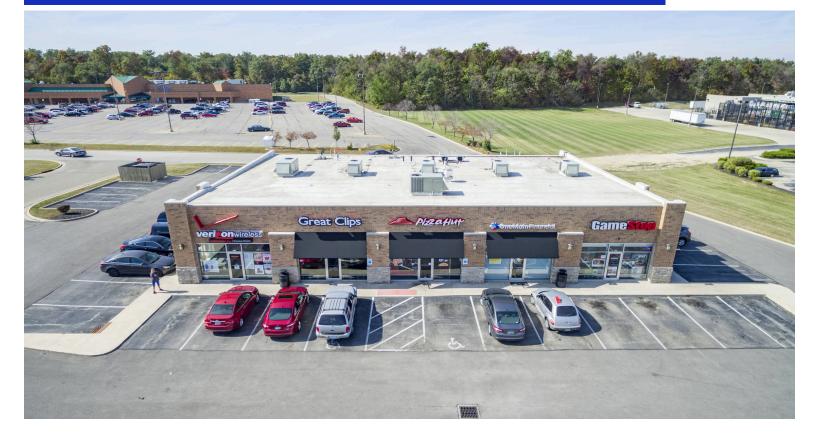

## **Greenville Shoppes**

1520 Wagner Avenue, Greenville, OH 45331 Darke County

#### CONTACT

Chad Greeley 419-843-6265 cgreeley@tolsonent.com

Bradley Koltz 419-843-6265 bkoltz@tolsonent.com

**RETAILERS INCLUDE** 

Greenville Shoppe's are located at the prime Wagner Ave retail corridor which conveniently serves all local traffic as well as regional traffic via State Routes 127 and 121. This center sits as an outlot to the 65,000 square foot Kroger Super Store and is directly across from Walmart Super Center. Other nearby Tenants includes Lowes, Buffalo Wild Wings, Tractor Supply Company, Dollar Tree, and Marshall's, along with numerous national retailers and restaurants. High visibility, easy access, and adjacent anchors will keep this property as a prime retail site for decades to come.

# **Greenville Shoppes**

1520 Wagner Avenue, Greenville, OH 45331 Darke County

| 100 Verizon Wireless | 1,728 SF | 400 One Main Financial | 1,446 SF |
|----------------------|----------|------------------------|----------|
| 200 Great Clips      | 1,440 SF | 500 Available          | 1,445 SF |
| 300 Pizza Hut        | 1,440 SF |                        |          |