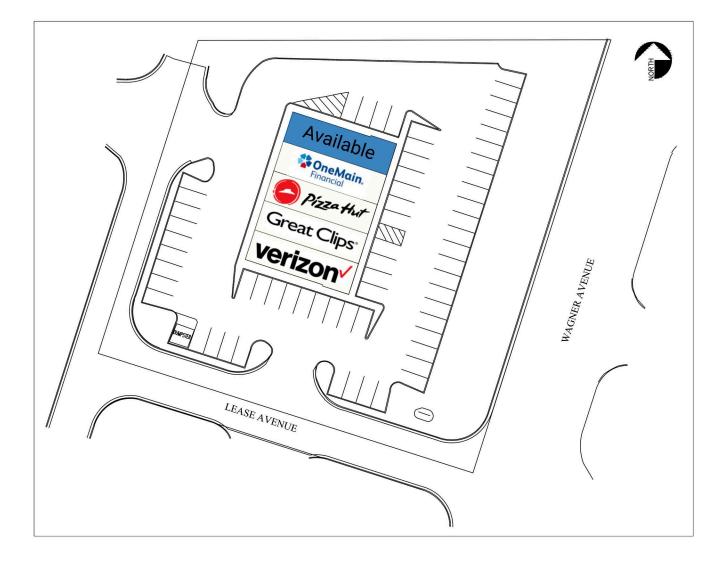

## **Greenville Shoppes**

1520 Wagner Avenue, Greenville, OH 45331 Darke County

# **Greenville Shoppes**

1520 Wagner Avenue, Greenville, OH 45331 Darke County

| 100 Verizon Wireless | 1,728 SF | 400 One Main Financial | 1,446 SF |
|----------------------|----------|------------------------|----------|
| 200 Great Clips      | 1,440 SF | 500 Available          | 1,445 SF |
| 300 Pizza Hut        | 1,440 SF |                        |          |