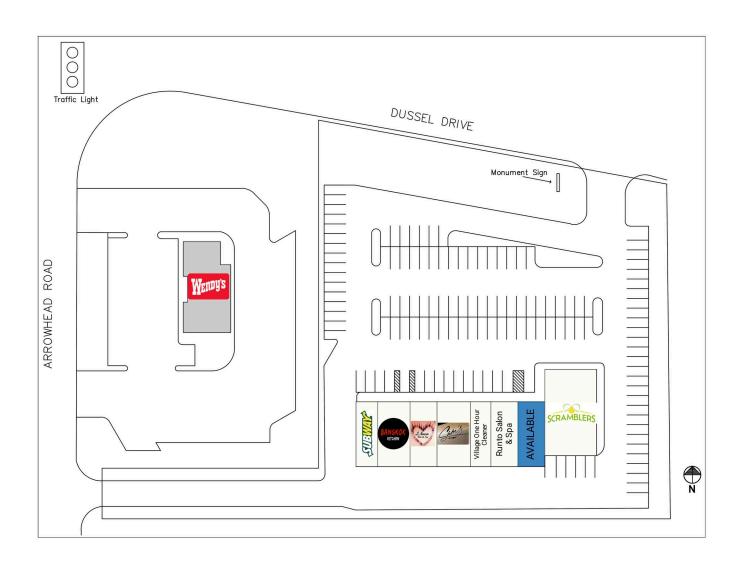

# Longbow Plaza

570 W Dussel Drive, Maumee, OH 43537 Lucas County | Maumee

# Longbow Plaza

570 W Dussel Drive, Maumee, OH 43537 Lucas County | Maumee

| 570 Scrambler Marie's        | 3,840 SF | 578 Sam's Diner        | 1,860 SF |
|------------------------------|----------|------------------------|----------|
| 572 Available                | 1,500 SF | 580 L'amour Nail & Spa | 1,500 SF |
| 574 Runto Salon & Spa        | 1,500 SF | 582 Bangkok Kitchen    | 1,800 SF |
| 576 Village One Hour Cleaner | 1,140 SF | 584 Subway             | 1,200 SF |