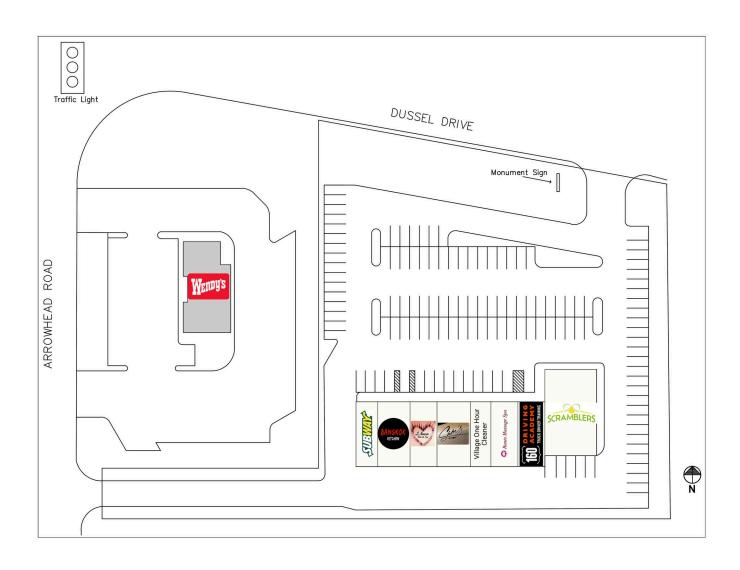

# Longbow Plaza

570 W Dussel Drive, Maumee, OH 43537 Lucas County | Maumee

#### CONTACT

Chad Greeley 419-843-6265 cgreeley@tolsonent.com

Bradley Koltz 419-843-6265 bkoltz@tolsonent.com Longbow Shopping Center is located on the south side of West Dussel Drive just east of the I-475 interchange and only 1.5 miles to the I-80/90 toll road. The Center, renovated in 2013, is located at Maumee's western gateway and in the heart of the areas most concentrated daytime population, including numerous manufacturing, medical, retail and academic institutions that make up Arrowhead Park. This center was newly renovated in 2013 to illustrate the professional atmosphere of the area. Join Scrambler Marie, Subway, and many others in the plaza to capture this business market in a thriving and stable community evidenced by over 18,000 cars passing daily on this major thoroughfare.

# Longbow Plaza

570 W Dussel Drive, Maumee, OH 43537 Lucas County | Maumee

| 570 Scrambler Marie's        | 3,840 SF | 578 Sam's Diner        | 1,860 SF |
|------------------------------|----------|------------------------|----------|
| 572 160 Driving Academy      | 1,500 SF | 580 L'amour Nail & Spa | 1,500 SF |
| 574 Runto Salon & Spa        | 1,500 SF | 582 Bangkok Kitchen    | 1,800 SF |
| 576 Village One Hour Cleaner | 1.140 SF | 584 Subway             | 1,200 SF |