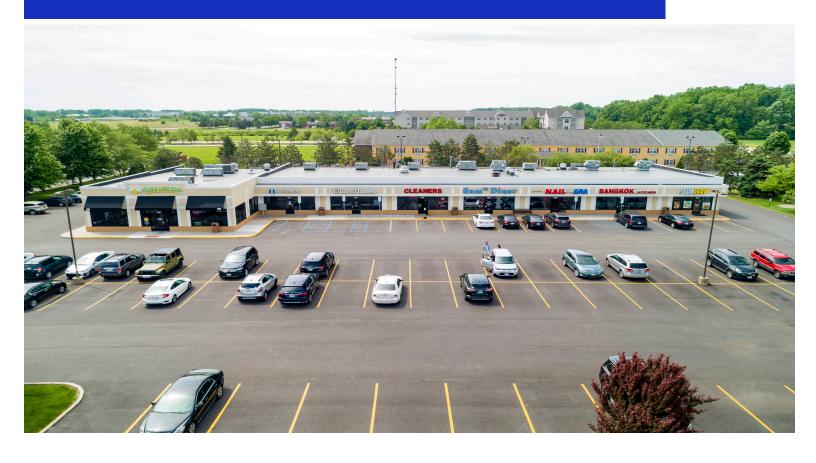

# Longbow Plaza

570 W Dussel Drive, Maumee, OH 43537 Lucas County | Maumee

#### CONTACT

Chad Greeley 419-843-6265 cgreeley@tolsonent.com

Bradley Koltz 419-843-6265 bkoltz@tolsonent.com Longbow Shopping Center is located on the south side of West Dussel Drive just east of the I-475 interchange and only 1.5 miles to the I-80/90 toll road. The Center, renovated in 2013, is located at Maumee's western gateway and in the heart of the areas most concentrated daytime population, including numerous manufacturing, medical, retail and academic institutions that make up Arrowhead Park. This center was newly renovated in 2013 to illustrate the professional atmosphere of the area. Join Scrambler Marie, Subway, and many others in the plaza to capture this business market in a thriving and stable community evidenced by over 18,000 cars passing daily on this major thoroughfare.