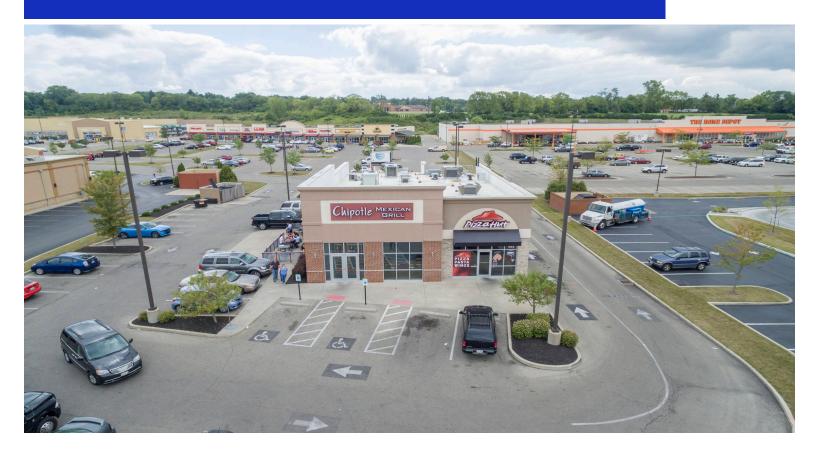

## North Bechtle Square IV

1930 N Bechtle Avenue, Springfield, OH 45504 Clark County

#### CONTACT

Chad Greeley 419-843-6265 cgreeley@tolsonent.com

Bradley Koltz 419-843-6265 bkoltz@tolsonent.com Bechtle Square consists of three out parcels anchored by Wal-Mart Supercenter and Home Depot and is located in the heart of Clark County's thriving retail trade area known as North Bechtle Ave. In fact Lowes, Kohl's, Meijer, Target, Best Buy, Hobby Lobby, Bed Bath and Beyond, Marshalls, and Ashley Furniture just to name a few are also located within seconds from Bechtle Square. Panera Bread, Chipotle, Verizon Wireless, and Great Clips call Bechtle Square home. Signalized access, great visibility from Route 68, great signage and the best anchors in the US behind us insure these properties will succeed for vears to come.

# North Bechtle Square IV

1930 N Bechtle Avenue, Springfield, OH 45504 Clark County

100 Chipotle Mexican Grill 2,340 SF 110 Pizza Hut 1,400 SF