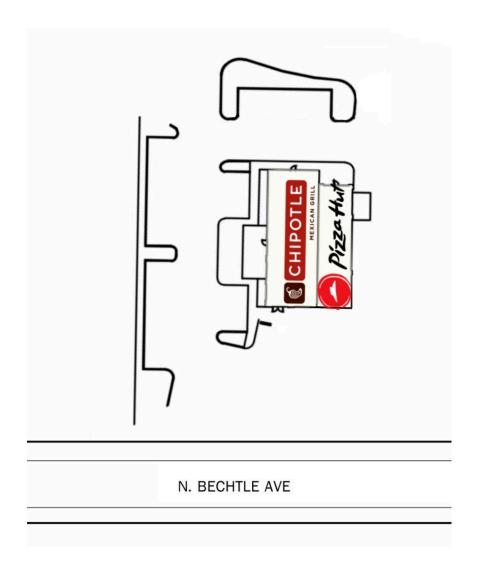

## North Bechtle Square IV

1930 N Bechtle Avenue, Springfield, OH 45504 Clark County

# North Bechtle Square IV

1930 N Bechtle Avenue, Springfield, OH 45504 Clark County

100 Chipotle Mexican Grill 2,340 SF 110 Pizza Hut 1,400 SF