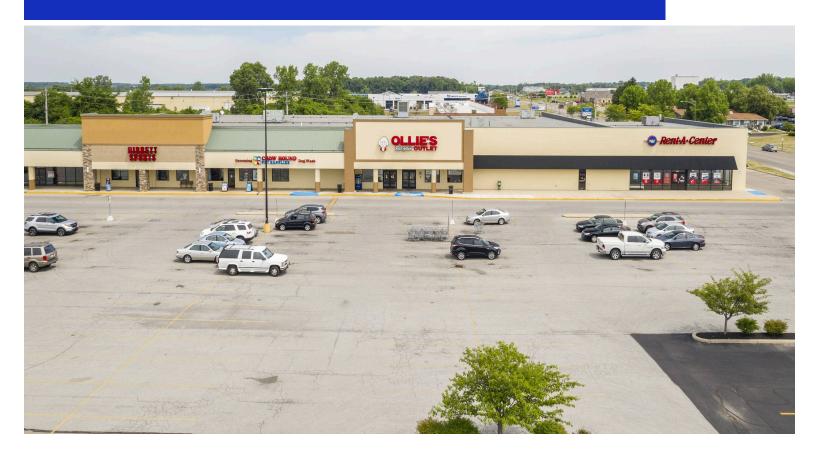

# West Towne Square II

2220 W Michigan Street, Sidney, OH 45365 Shelby County

 2220 Rent-A-Center
 5,600 SF
 2244 Chow Hound
 6,819 SF

 2240 Ollie's Bargain Outlet
 30,000 SF
 2246 Hibbett Sports
 7,036 SF