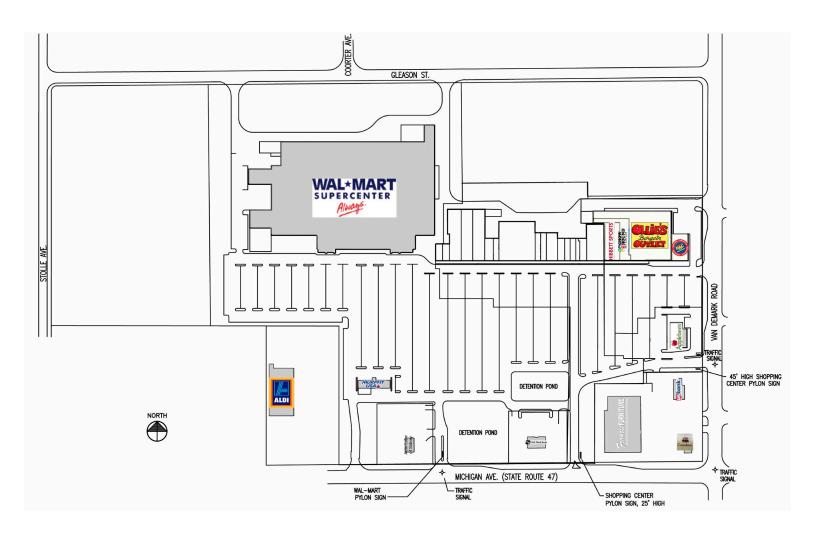

#### CONTACT

Chad Greeley 419-843-6265 cgreeley@tolsonent.com

Bradley Koltz 419-843-6265 bkoltz@tolsonent.com West Towne Square is located in Sidney, Ohio, the fast-growing county seat of Shelby County. Conveniently located 1/8 miles west of I-75, this center is anchored by Wal-Mart Supercenter, Ollie's, Aldi, and a host of other national and strong regional retailers including the region's first Five Below. A 65,000 square foot Kroger anchors the center directly across the street, which places the retailers of West Towne Square between two very powerful traffic generators. Lowes and Menards are adjacent as well. Sidney continues to enjoy strong economic growth. Through its pro-business stance, it has attracted a number of foreign manufacturers including the Honda engine plant in nearby Anna.