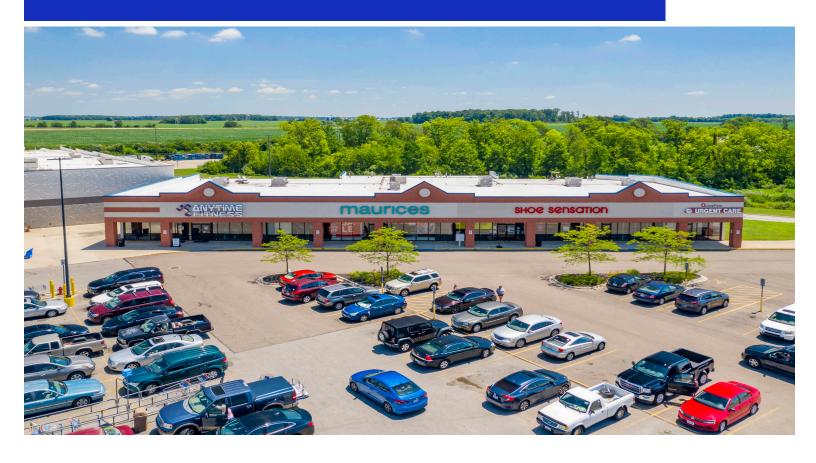

#### CONTACT

Chad Greeley 419-843-6265 cgreeley@tolsonent.com

Bradley Koltz 419-843-6265 bkoltz@tolsonent.com Wilmington Square is anchored by a 203,622 square foot Wal-Mart Super Center along with 17,200 square feet of prime national retail tenants including Shoe Sensation, Maurice's, GameStop, Subway and LA Tan. A 10,700 square foot retail out parcel building is also home to several service and restaurant users capitalizing off of this well located property at the corner of State Route 73 and US Routes 22/3. The powerful mix of national retailers and the anchor draw makes Wilmington Square the dominant retail destination for all of Clinton County.

# Wilmington Square I

2829 Progress Way, Wilmington, OH 45177 Clinton County

| 2829 Available | 5,200 SF | 2837/2841 Shoe Sensation | 5,800 SF |
|----------------|----------|--------------------------|----------|
| 2833 Maurices  | 4,500 SF | 2845 Premier Urgent Care | 1,700 SF |