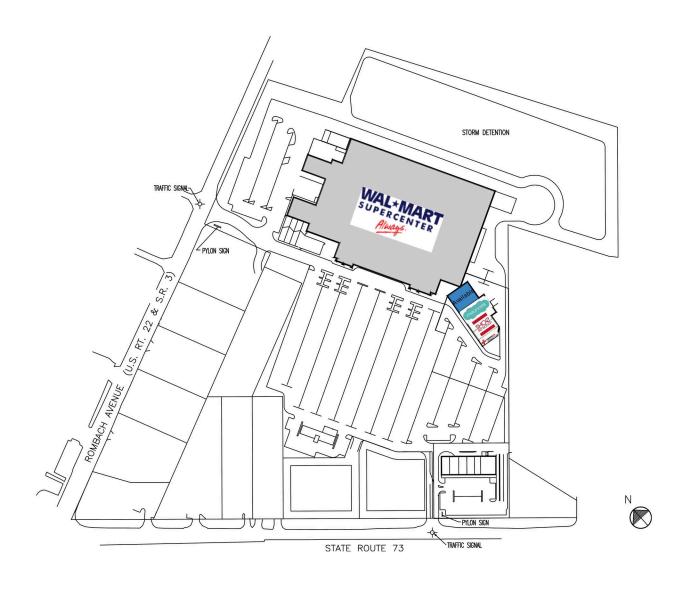

#### CONTACT

Chad Greeley 419-843-6265 cgreeley@tolsonent.com

Bradley Koltz 419-843-6265 bkoltz@tolsonent.com Wilmington Square is anchored by a 203,622 square foot Wal-Mart Super Center along with 17,200 square feet of prime national retail tenants including Shoe Sensation, Maurice's, GameStop, Subway and LA Tan. A 10,700 square foot retail out parcel building is also home to several service and restaurant users capitalizing off of this well located property at the corner of State Route 73 and US Routes 22/3. The powerful mix of national retailers and the anchor draw makes Wilmington Square the dominant retail destination for all of Clinton County.