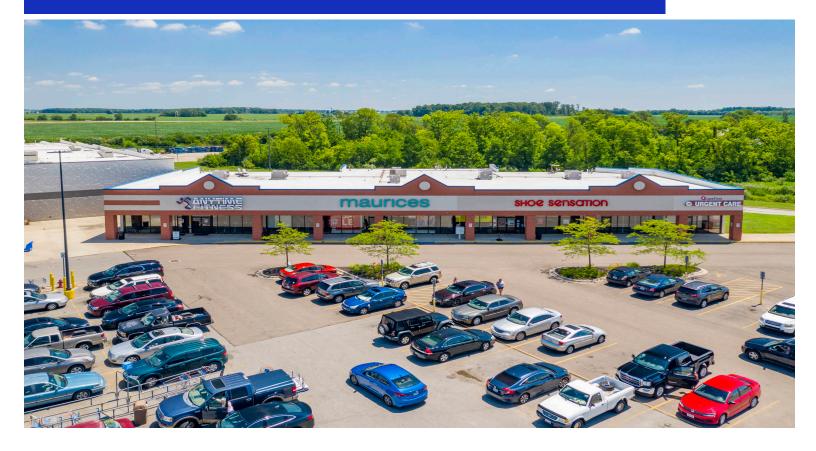

### CONTACT

Chad Greeley 419-843-6265 cgreeley@tolsonent.com

Bradley Koltz 419-843-6265 bkoltz@tolsonent.com Wilmington Square is anchored by a 203,622 square foot Wal-Mart Super Center along with 17,200 square feet of prime national retail tenants including Shoe Sensation, Maurice's, GameStop, Subway and LA Tan. A 10,700 square foot retail out parcel building is also home to several service and restaurant users capitalizing off of this well located property at the corner of State Route 73 and US Routes 22/3. The powerful mix of national retailers and the anchor draw makes Wilmington Square the dominant retail destination for all of Clinton County.

# Wilmington Square I

2829 Progress Way, Wilmington, OH 45177 Clinton County

| 2829 Active Day | 5,200 SF | 2837/2841 Shoe Sensation | 5,800 SF |
|-----------------|----------|--------------------------|----------|
| 2833 Maurices   | 4,500 SF | 2845 Available           | 1,700 SF |