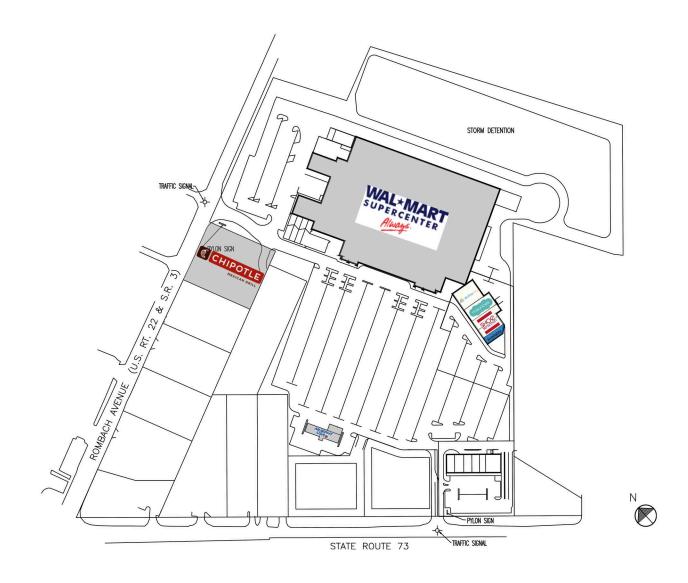

### CONTACT

Chad Greeley 419-843-6265 cgreeley@tolsonent.com

Bradley Koltz 419-843-6265 bkoltz@tolsonent.com Wilmington Square is anchored by a 203,622 square foot Wal-Mart Super Center along with 17,200 square feet of prime national retail tenants including Shoe Sensation, Maurice's, GameStop, Subway and LA Tan. A 10,700 square foot retail out parcel building is also home to several service and restaurant users capitalizing off of this well located property at the corner of State Route 73 and US Routes 22/3. The powerful mix of national retailers and the anchor draw makes Wilmington Square the dominant retail destination for all of Clinton County.