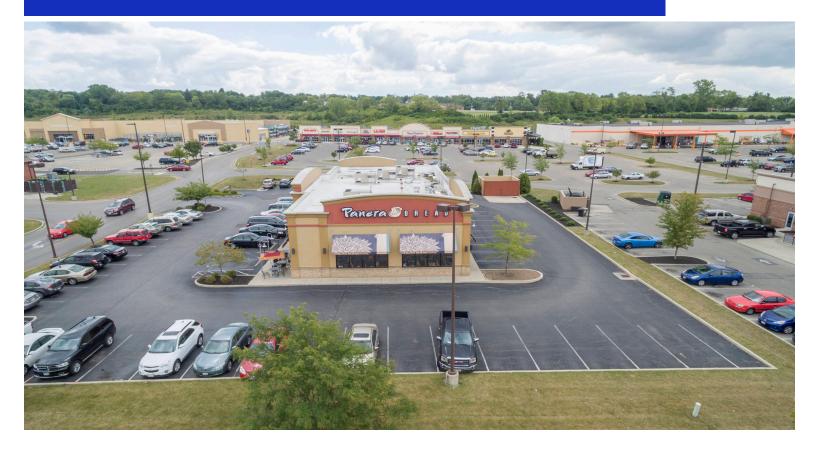

### North Bechtle Square Panera

1950 N Bechtle Avenue, Springfield, OH 45504 Clark County

#### CONTACT

Chad Greeley 419-843-6265 cgreeley@tolsonent.com

Bradley Koltz 419-843-6265 bkoltz@tolsonent.com Bechtle Square consists of three out parcels anchored by Wal-Mart Supercenter and Home Depot and is located in the heart of Clark County's thriving retail trade area known as North Bechtle Ave. In fact Lowes, Kohl's, Meijer, Target, Best Buy, Hobby Lobby, Bed Bath and Beyond, Marshalls, and Ashley Furniture just to name a few are also located within seconds from Bechtle Square. Panera Bread, Chipotle, Verizon Wireless, and Great Clips call Bechtle Square home. Signalized access, great visibility from Route 68, great signage and the best anchors in the US behind us insure these properties will succeed for years to come.