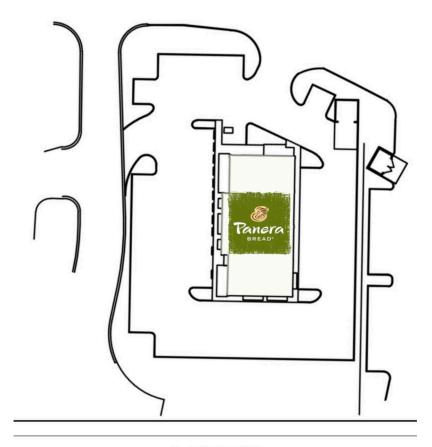

## North Bechtle Square Panera

1950 N Bechtle Avenue, Springfield, OH 45504 Clark County

N. BECHTLE AVE

1A Panera Bread

4,950 SF