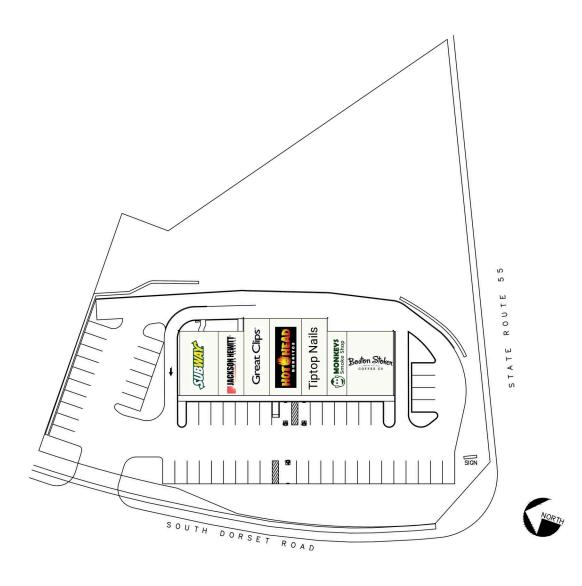

# Market 55

1281 S Dorset Road, Troy, OH 45373 Miami County

| 1281 Subway                     | 1,500 SF | 1289 Tiptop Nails        | 1,200 SF |
|---------------------------------|----------|--------------------------|----------|
| 1283 Jackson Hewitt Tax Service | 1,000 SF | 1291 Monkey's Smoke Shop | 770 SF   |
| 1285 Great Clips                | 1,200 SF | 1293 Boston Stoker       | 1,812 SF |
| 1287 Hot Head Burritos          | 1,500 SF |                          |          |