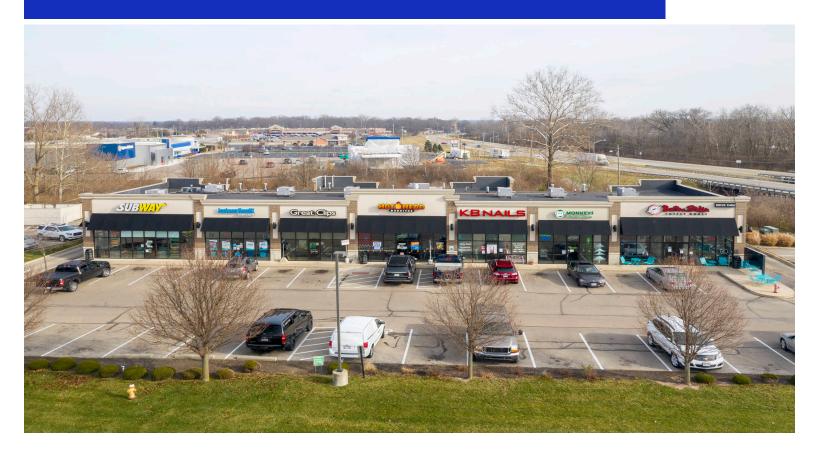

#### CONTACT

Chad Greeley 419-843-6265 cgreeley@tolsonent.com

Bradley Koltz 419-843-6265 bkoltz@tolsonent.com Market 55 Shopping Center is located at the north east corner of Rt. 55 at 1285 S. Dorset Road. The Center is located at Troy's southern gateway and in the heart of the cities most concentrated daytime population, including numerous manufacturing, medical, retail and academic institutions. Market 55 is also within 1/10 of a mile of Interstate 75 and is an excellent candidate to join an EV charging network (information coming soon). Combine with Kroger Marketplace, Dollar Tree, Subway, Boston Stoker Coffee, Hot Head Burrito and Great Clips to capture this underserved area of this thriving and stable community evidenced by over 20,000 cars passing daily.