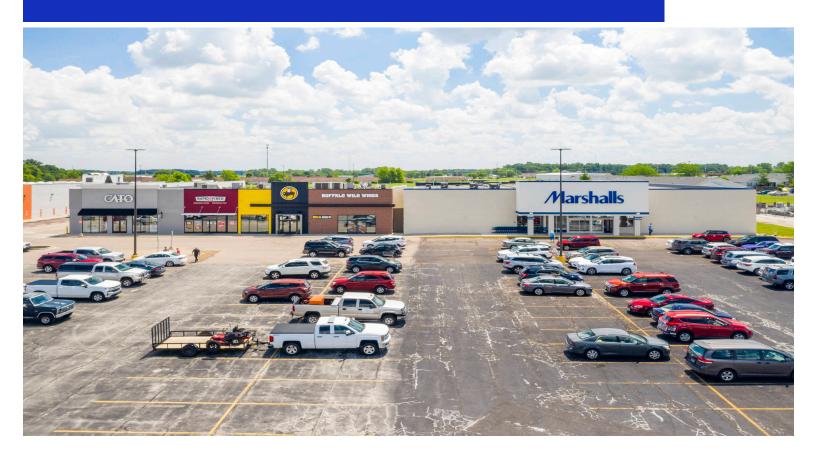

#### CONTACT

Chad Greeley 419-843-6265 cgreeley@tolsonent.com

Bradley Koltz 419-843-6265 bkoltz@tolsonent.com North Towne Plaza is perfectly located at the prime intersection of Wagner Ave and Russ Road which conveniently serves all local traffic as well as regional traffic via State Routes 127 and 121. This center originally constructed in 1986 has seen numerous expansions and a recent major façade renovation in order to facilitate the success of its core tenants which include Wal-Mart Super Center, 5-Below, Buffalo Wild Wings, TSC Stores, Dollar Tree, and Marshalls. National retailers and restaurants round out this centers mix to make it a favorite for shoppers living in the entire Darke County area. Other nearby Tenants include Lowes and Kroger.