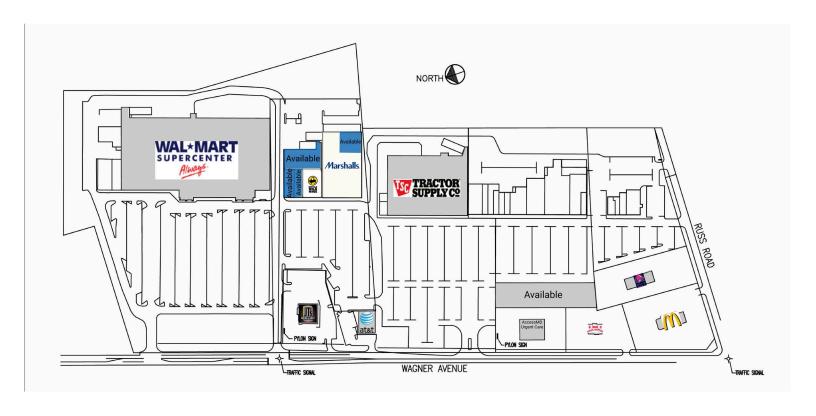

# North Towne Plaza II

1481 Wagner Avenue, Greenville, OH 45331 Darke County

| [Rear | Available          | 6,796 SF  |
|-------|--------------------|-----------|
| 1481  | Marshalls          | 27,000 SF |
| 1485  | Buffalo Wild Wings | 6,982 SF  |

| [1487 <sub>]</sub> Available | [3,000 SF] |
|------------------------------|------------|
| [1489] Available             | 4,083 SF   |
| 1491 Available               | 9,773 SF   |