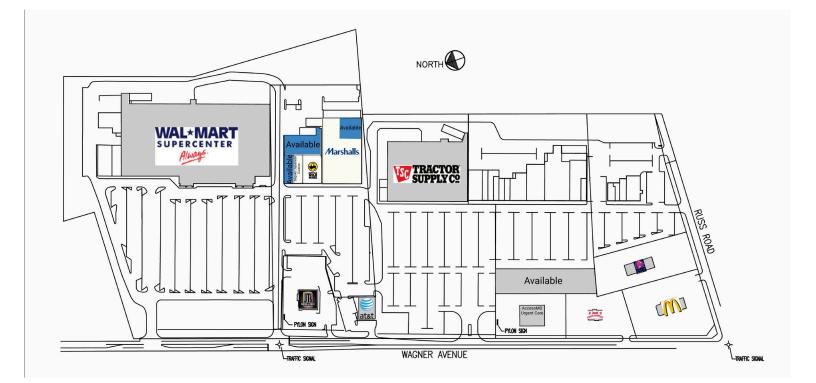

## **RETAILERS INCLUDE**

1481 Wagner Avenue, Greenville, OH 45331 Darke County

| Rear | Available          | 6,796 SF  |
|------|--------------------|-----------|
| 1481 | Marshalls          | 27,000 SF |
| 1485 | Buffalo Wild Wings | 6,982 SF  |

| 1487 Segoku Japanese Cuisine | 3,000 SF |
|------------------------------|----------|
| 1489 Available               | 4,083 SF |
| 1491 Available               | 9,773 SF |