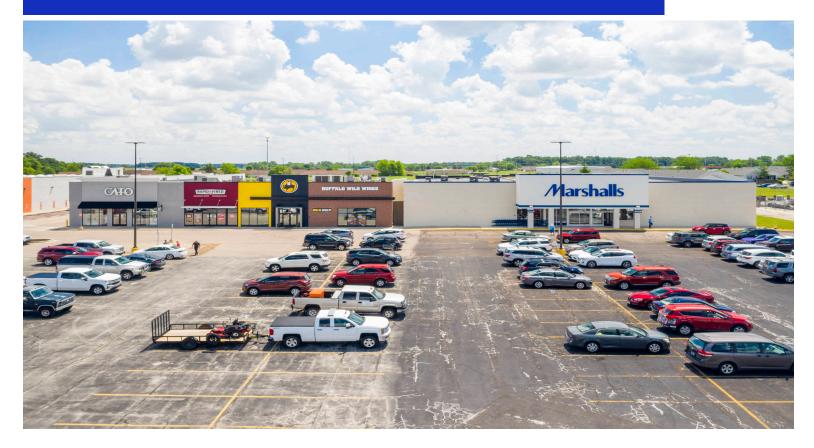

## CONTACT

Chad Greeley 419-843-6265 cgreeley@tolsonent.com

Bradley Koltz 419-843-6265 bkoltz@tolsonent.com North Towne Plaza is perfectly located at the prime intersection of Wagner Ave and Russ Road which conveniently serves all local traffic as well as regional traffic via State Routes 127 and 121. This center originally constructed in 1986 has seen numerous expansions and a recent major façade renovation in order to facilitate the success of its core tenants which include Wal-Mart Super Center, 5-Below, Buffalo Wild Wings, TSC Stores, Dollar Tree, and Marshalls. National retailers and restaurants round out this centers mix to make it a favorite for shoppers living in the entire Darke County area. Other nearby Tenants include Lowes and Kroger.