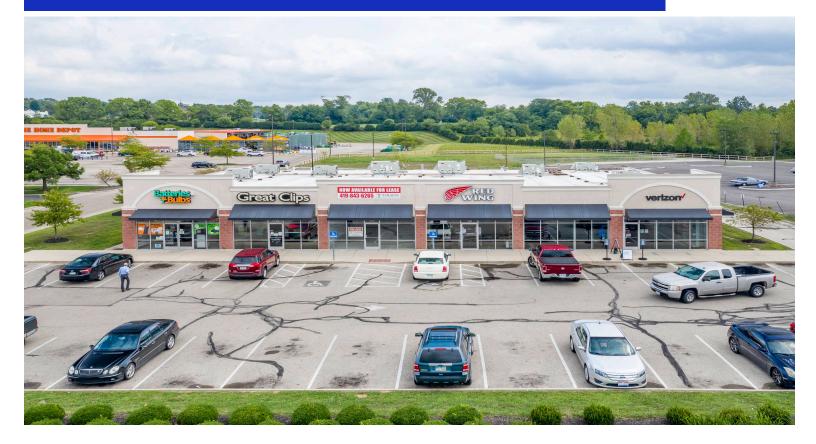

# North Bechtle Square III

1764 N Bechtle Avenue, Springfield, OH 45504 Clark County

## CONTACT

Chad Greeley 419-843-6265 cgreeley@tolsonent.com

Bradley Koltz 419-843-6265 bkoltz@tolsonent.com

Bechtle Square consists of three out parcels anchored by Wal-Mart Supercenter and Home Depot and is located in the heart of Clark County's thriving retail trade area known as North Bechtle Ave. In fact Lowes, Kohl's, Meijer, Target, Best Buy, Hobby Lobby, Bed Bath and Beyond, Marshalls, and Ashley Furniture just to name a few are also located within seconds from Bechtle Square. Panera Bread, Chipotle, Verizon Wireless, and Great Clips call Bechtle Square home. Signalized access, great visibility from Route 68, great signage and the best anchors in the US behind us insure these properties will succeed for vears to come.

# North Bechtle Square III

1764 N Bechtle Avenue, Springfield, OH 45504 Clark County

| 1764 Verizon Wireless | 3,200 SF | 1776 Great Clips          | 1,600 SF |
|-----------------------|----------|---------------------------|----------|
| 1768 Red Wing Shoes   | 1,600 SF | 1780 Batteries Plus Bulbs | 1,600 SF |
| 1772 Tobacco & Vape   | 1,600 SF |                           |          |