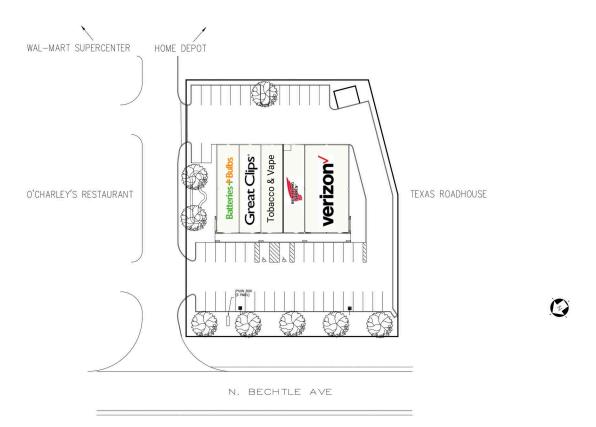

# North Bechtle Square III

1764 N Bechtle Avenue, Springfield, OH 45504 Clark County

## CONTACT

Chad Greeley 419-843-6265 cgreeley@tolsonent.com

Bradley Koltz 419-843-6265 bkoltz@tolsonent.com

Bechtle Square consists of three out parcels anchored by Wal-Mart Supercenter and Home Depot and is located in the heart of Clark County's thriving retail trade area known as North Bechtle Ave. In fact Lowes, Kohl's, Meijer, Target, Best Buy, Hobby Lobby, Bed Bath and Beyond, Marshalls, and Ashley Furniture just to name a few are also located within seconds from Bechtle Square. Panera Bread, Chipotle, Verizon Wireless, and Great Clips call Bechtle Square home. Signalized access, great visibility from Route 68, great signage and the best anchors in the US behind us insure these properties will succeed for vears to come.

# North Bechtle Square III

1764 N Bechtle Avenue, Springfield, OH 45504 Clark County

| 1764 Verizon Wireless | 3,200 SF | 1776 Great Clips          | 1,600 SF |
|-----------------------|----------|---------------------------|----------|
| 1768 Red Wing Shoes   | 1,600 SF | 1780 Batteries Plus Bulbs | 1,600 SF |
| 1772 Tobacco & Vape   | 1,600 SF |                           |          |