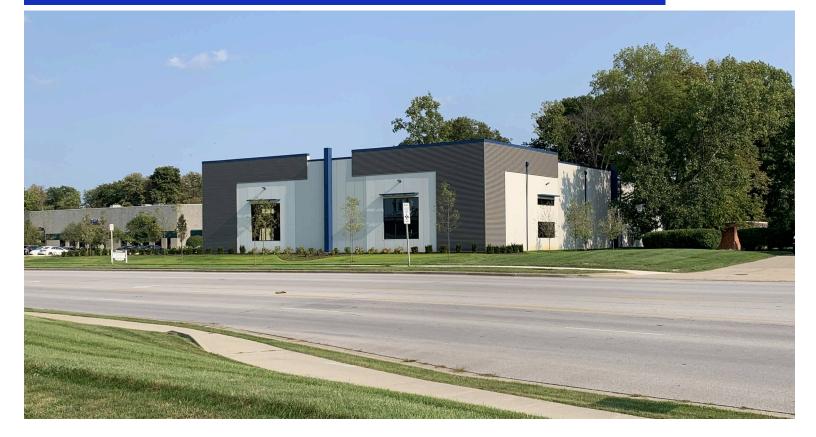

## Building 440

440 W Dussel Drive, Maumee, OH 43537 Lucas County County

## HIGHLIGHTS

For Lease County: Lucas County Type: Industrial Total SF: 22,400 Year Built: 2021 Market: Maumee

## CONTACT

Chad Greeley 419-843-6265 cgreeley@tolsonent.com

Bradley Koltz 419-843-6265 bkoltz@tolsonent.com Building 440 is a state of the art flex industrial building constructed by Tolson Enterprises in the heart of the Arrowhead Business District. The building spans 22,400 SF on a 1.86 acre lot at 440 West Dussel Drive in Maumee, Ohio. Tenants will benefit from close proximity to I-475/23 (0.5 miles) and I-80/90 (1.0 miles) as well as excellent exposure to Dussel Drive (22,000 VPD). Tenants will also benefit from an abundance of nearby retailers and hotels such as: Starbucks, Panera, Outback Steakhouse, Mancy's Bluewater Grill, Longhorn Steakhouse, Panera Bread, Cracker Barrel, Homewood Suites, Courtyard by Marriott, and Country Inn & Suites to enhance employee attraction and retention. Construction is nearly complete, and Tolson Enterprises is ready to deliver the space to tenants.