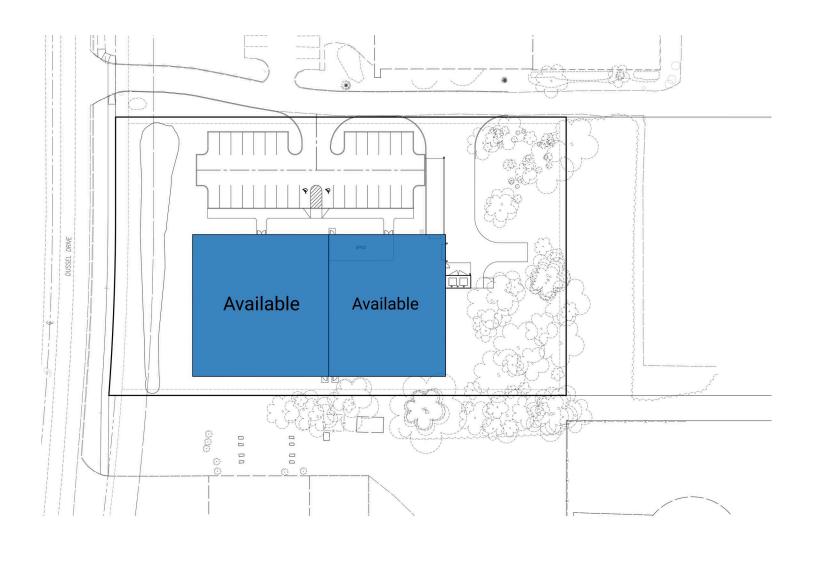

## **Building 440** 440 W Dussel Drive, Maumee, OH 43537 Lucas County County

A Available

10,192 SF

B Available

12,000 SF

powered by PROPERTYCAPSULE