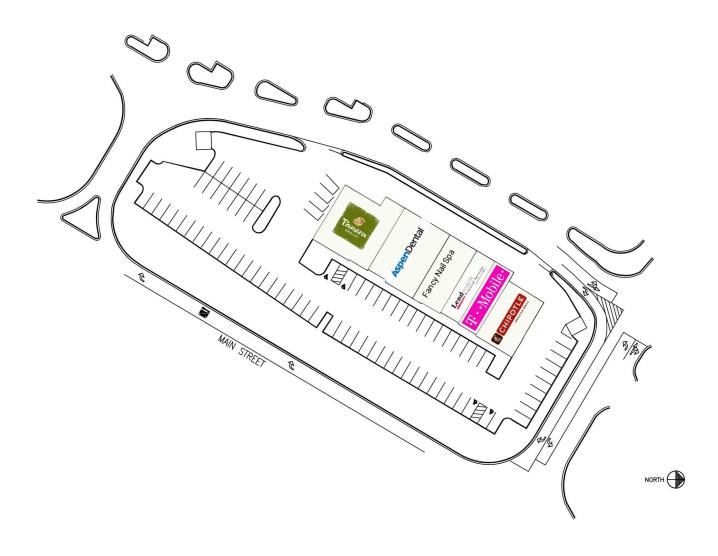

# **Troy Pavilion**

1920 W Main Street, Troy, OH 45373 Miami County

| 1920 Panera Bread   | 4,600 SF | 1928 Lendmark Financial Services | 1,574 SF |
|---------------------|----------|----------------------------------|----------|
| 1922 Aspen Dental   | 3,314 SF | 1930 T-Mobile                    | 1,400 SF |
| 1926 Fancy Nail Spa | 1.050 SF | 1934 Chipotle Mexican Grill      | 2,389 SF |