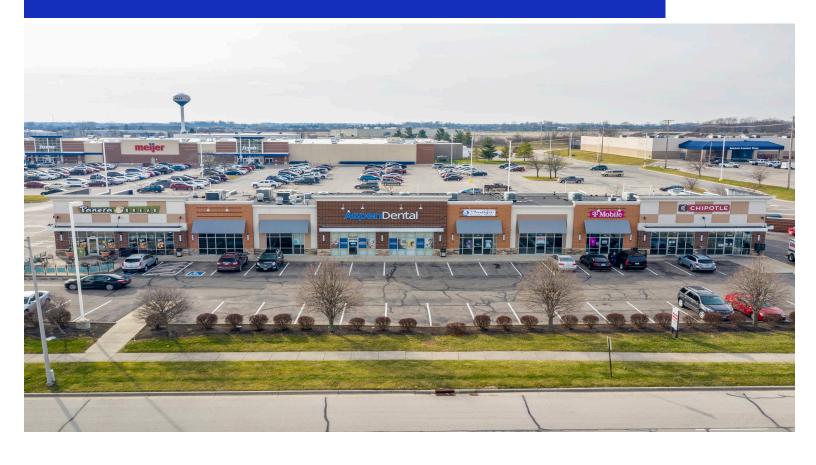

### CONTACT

Chad Greeley 419-843-6265 cgreeley@tolsonent.com

Bradley Koltz 419-843-6265 bkoltz@tolsonent.com Troy Pavilion is located in the heart of Troy's hottest retail corridor along State Route 41. This corridor contains the nation's strongest retail anchors including Meijer, Walmart Super Center, Lowes, Kohl's, Tractor Supply Company, Staples and Petco. Troy Pavilion is also within 1/8 of a mile west of Interstate 75 lending to its regional draw. Join Panera Bread, Chipotle, and Aspen Dental to capture this thriving and stable community.

#### **RETAILERS INCLUDE**

**Aspen**Dental

T··Mobile·

| DEMOGRAPHICS                  | 3 MILES | 5 MILES | 10 MILES |
|-------------------------------|---------|---------|----------|
| Population                    | 24,120  | 37,156  | 96,410   |
| Households                    | 10,116  | 15,312  | 39,382   |
| Average Household Income (\$) | 77,384  | 79,414  | 76,644   |
| Median Household Income (\$)  | 69,422  | 69.666  | 66.608   |