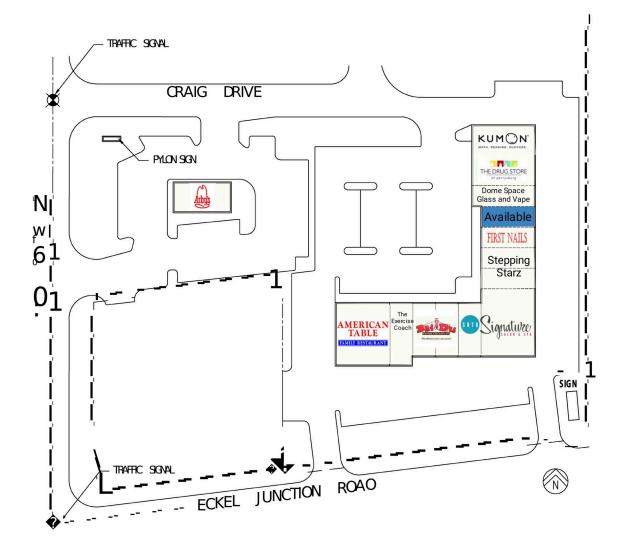

## Perry's Junction

580 Craig Drive, Perrysburg, OH 43551 Wood County

## RETAILERS INCLUDE

KUM () N

**Perry's Junction** 580 Craig Drive, Perrysburg, OH 43551 Wood County

| 1   | American Table       | 3,852 SF | [10   | Available                 | 1,350 SF |
|-----|----------------------|----------|-------|---------------------------|----------|
| 2   | The Exercise Coach   | 1,292 SF | 11    | Dome Space Glass and Vape | 1,600 SF |
| 3/4 | 4 Bai Du Restaurant  | 3,000 SF | 12    | Independent Pharmacy      | 2,700 SF |
| 5/6 | 5 Soto Salon and Spa | 6,000 SF | 13    | Kumon                     | 2,000 SF |
| 7/8 | 3 Stepping Starz     | 2,700 SF | 26530 | ) Arby's                  | 3,305 SF |
| 9   | First Nails          | 1,350 SF |       |                           |          |
|     |                      |          |       |                           |          |