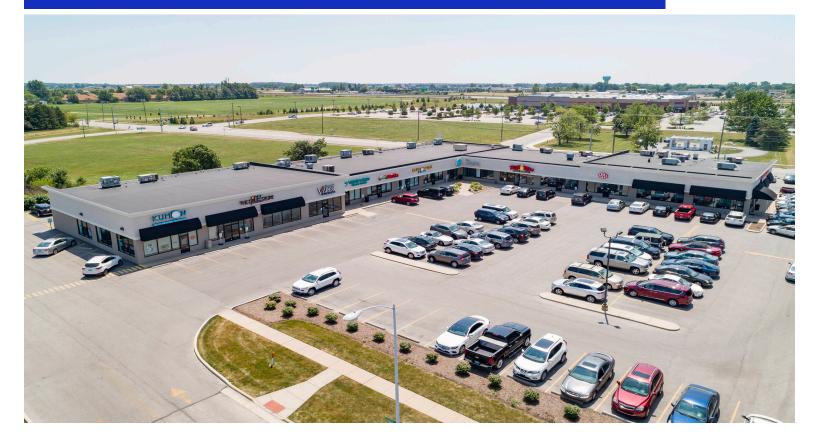

## Perry's Junction

580 Craig Drive, Perrysburg, OH 43551 Wood County

## CONTACT

Chad Greeley 419-843-6265 cgreeley@tolsonent.com

Bradley Koltz 419-843-6265 bkoltz@tolsonent.com Perry's Junction is located in the heart of Perrysburg Ohio, one of Toledo's fastest growing and hottest retail corridors. Situated perfectly between the population base and I-475 interchange on State Route 25 and an outlot to Costco. This center is poised to remain the hottest retail spot in Perrysburg. This high profile hard corner location will capture the local traffic and play to the regional draws that Levis Commons and Riverplace Center provided just nearby. Costco has recently made its debut in a nearby lot, providing tremendous regional traffic for all nearby businesses. Signalized access, great visibility and signage enhance this properties value and prove to be the key to success for its retailers.