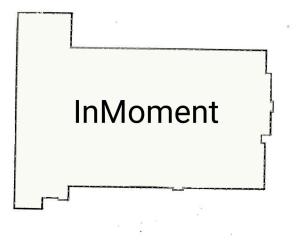

# 1740 Building

1740 Indianwood Circle, Maumee, OH 43537 Lucas County

| B Available               | _4,440 SF] | 1740 InMoment   | 42,521 SF |
|---------------------------|------------|-----------------|-----------|
| C Total Quality Logistics | 13,610 SF  | 1740A InMoment  | 1,453 SF  |
| D Senator International   | 18,999 SF  | 1740B Available | 14,049 SF |
| E Life Day Center         | 4,320 SF   |                 |           |