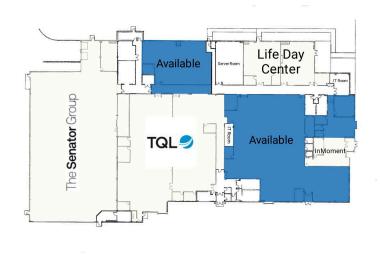

## **RETAILERS INCLUDE**

The Senator Group TQL 🥏

Population Households Average Household Income (\$) Median Household Income (\$)

**DEMOGRAPHICS** 

| 1 MILE | <b>3 MILES</b> | 5 MILES |
|--------|----------------|---------|
| 7,255  | 48,511         | 130,564 |
| 3,353  | 21,546         | 56,555  |
| 68,894 | 81,813         | 87,292  |
| 56,924 | 66,750         | 69,259  |

# 1740 Building

1740 Indianwood Circle, Maumee, OH 43537 Lucas County

| B Available               | _4,440 SF] | 1740 InMoment   | 42,521 SF |
|---------------------------|------------|-----------------|-----------|
| C Total Quality Logistics | 13,610 SF  | 1740A InMoment  | 1,453 SF  |
| D Senator International   | 18,999 SF  | 1740B Available | 14,049 SF |
| E Life Day Center         | 4,320 SF   |                 |           |