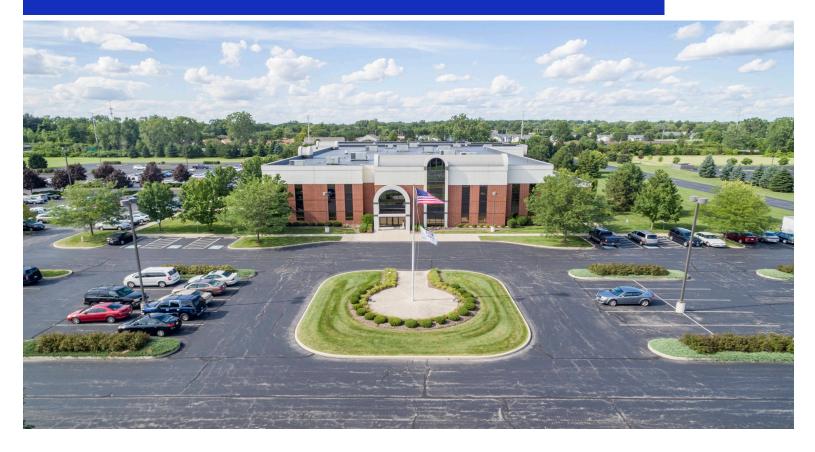

# 1740 Building

1740 Indianwood Circle, Maumee, OH 43537 Lucas County

## CONTACT

Chad Greeley 419-843-6265 cgreeley@tolsonent.com

Bradley Koltz 419-843-6265 bkoltz@tolsonent.com The 1740 Building is a class "A" trophy location visible from I-80/90 and I-475/US-23. Positioned in the heart of Arrowhead Park, this property has ample parking with nearly 500 spaces to accommodate the 109,845 square feet it contains as well as access to the Toledo Transit System (TARTA) for those employees who prefer public transportation. With acreage to expand, excellent signage, and ample parking, the 1740 Building is a flagship property for business in Northwest Ohio.