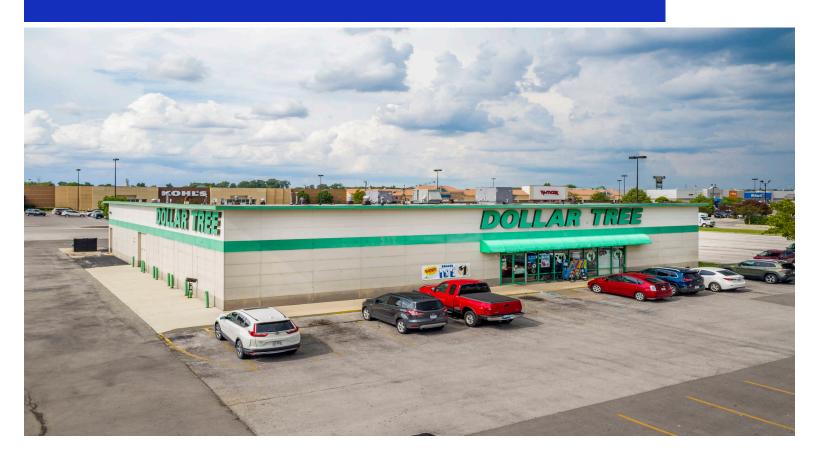

## Dollar Tree

2250 Tiffin Avenue, Findlay, OH 45840 Hancock County

#### CONTACT

Chad Greeley 419-843-6265 cgreeley@tolsonent.com

Bradley Koltz 419-843-6265 bkoltz@tolsonent.com Strongly positioned on Findlay's retail corridor on Tiffin Avenue, this property is well positioned for years to come. Not only is this location shadow anchored by a Walmart Supercenter, it is rare that it is also anchored by a Kohl's and Meijer further proving its retail stronghold. Other surrounding national retailers and restaurants include Staples, PetSmart, Red Lobster, Arby's, Gordon Food Service, and Aldi.