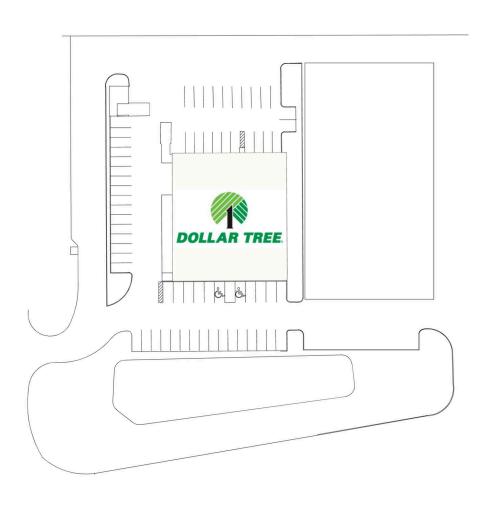

# **Dollar Tree**

2250 Tiffin Avenue, Findlay, OH 45840 Hancock County

2250 Dollar Tree

11,984 SF