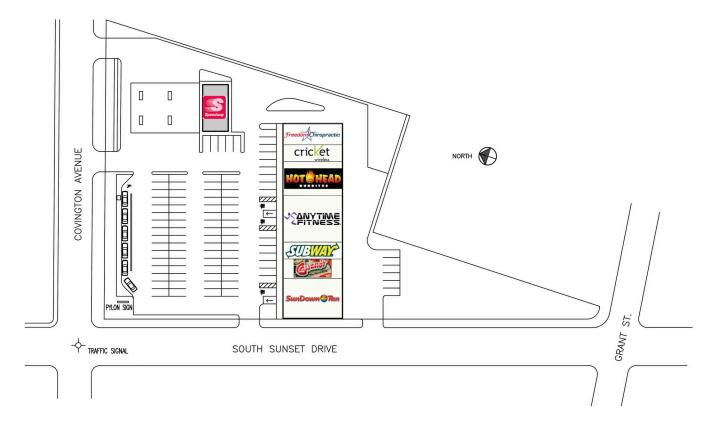

# Covington Plaza

1555 Covington Avenue, Piqua, OH 45356 Miami County

| 1555      | Freedom Chiropractic | 1,750 SF | 1575 Subway      | 1,400 SF |
|-----------|----------------------|----------|------------------|----------|
| 1559      | Cricket Wireless     | 1,400 SF | 1577 Cassano's   | 1,539 SF |
| 1563/1567 | 7 Hot Head Burritos  | 2,861 SF | 1579 Sundown Tan | 3,365 SF |
| 1571      | Anytime Fitness      | 3,789 SF |                  |          |