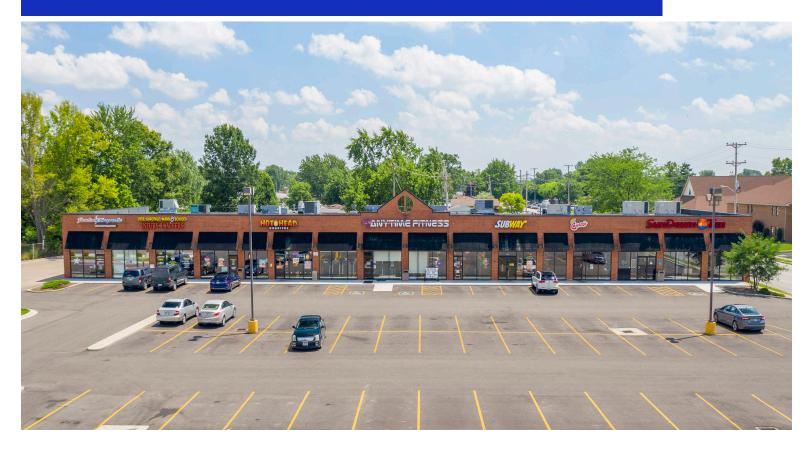

## Covington Plaza

1555 Covington Avenue, Piqua, OH 45356 Miami County

#### CONTACT

Chad Greeley 419-843-6265 cgreeley@tolsonent.com

Bradley Koltz 419-843-6265 bkoltz@tolsonent.com Covington Plaza is a convenient neighborhood strip center located at the southeast corner of SR 36 (Covington Ave.) and Sunset Drive on the west side of Piqua, Ohio. There are nearly 27,000 people within a short drive of this key intersection with daily traffic counts on Covington Ave. of over 16,000 vehicles per day. The center sits directly across from a 65,000 sq. ft. Kroger's and its tenant mix include Anytime Fitness, Hothead Burrito, Cassano's Pizza, Sundown Tan, Subway and Speedway Gas, making this center a frequently visited destination for the surrounding neighborhood residents.