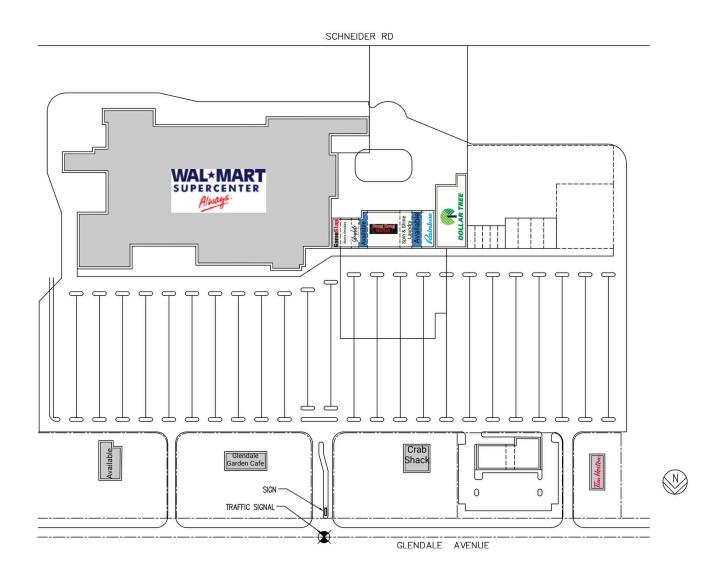

#### CONTACT

Chad Greeley 419-843-6265 cgreeley@tolsonent.com

Bradley Koltz 419-843-6265 bkoltz@tolsonent.com Toledo Commons is located in heart of the most densely populated area of Toledo on Glendale Ave between Detroit Street and Byrne Ave. Anchored by Wal-Mart Super Center; this 55,000 sf center includes an out parcel retail building as well. The adjacent retail center includes a strong grouping of national retailers including Dollar Tree, Rainbow Fashion, GameStop, Great Clips, and House of Meats to name a few. Tremendous anchors, signalized access, pylon signage and unobstructed visibility to Glendale Ave which carries over 32,000 cars per day have proven to be a powerful combination which spells success.

# Toledo Commons I

3015 Glendale Avenue, Toledo, OH 43614 Lucas County

| 100 | GameStop           | 1,986 SF  |
|-----|--------------------|-----------|
| 150 | Moe's Smokes       | 2,400 SF  |
| 200 | Glendale Nutrition | 1,600 SF  |
| 250 | Available          | 1,600 SF) |
| 300 | Hona Kona Buffet   | 9.000 SF  |

| Spin & Shine    | 2,800 SF                                              |
|-----------------|-------------------------------------------------------|
| Available       | 2,000 SF)                                             |
| Rainbow Apparel | 4,183 SF                                              |
| Dollar Tree     | 14,985 SF                                             |
|                 | Spin & Shine  Available  Rainbow Apparel  Dollar Tree |