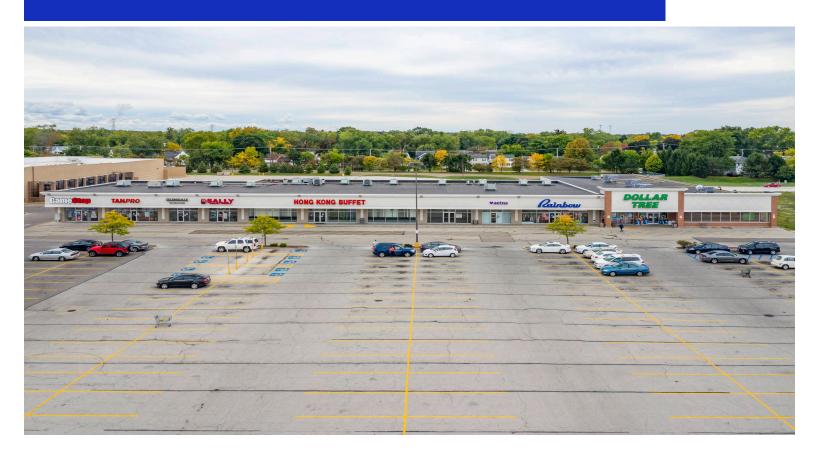

# Toledo Commons I

3015 Glendale Avenue, Toledo, OH 43614 Lucas County

#### CONTACT

Chad Greeley 419-843-6265 cgreeley@tolsonent.com

Bradley Koltz 419-843-6265 bkoltz@tolsonent.com Toledo Commons is located in heart of the most densely populated area of Toledo on Glendale Ave between Detroit Street and Byrne Ave. Anchored by Wal-Mart Super Center; this 55,000 sf center includes an out parcel retail building as well. The adjacent retail center includes a strong grouping of national retailers including Dollar Tree, Rainbow Fashion, GameStop, Great Clips, and House of Meats to name a few. Tremendous anchors, signalized access, pylon signage and unobstructed visibility to Glendale Ave which carries over 32,000 cars per day have proven to be a powerful combination which spells success.

# Toledo Commons I

3015 Glendale Avenue, Toledo, OH 43614 Lucas County

| 100 | GameStop           | 1,986 SF  |
|-----|--------------------|-----------|
| 150 | Moe's Smokes       | 2,400 SF  |
| 200 | Glendale Nutrition | 1,600 SF  |
| 250 | Available          | 1,600 SF) |
| 300 | Hona Kona Buffet   | 9.000 SF  |

| Spin & Shine    | 2,800 SF                                              |
|-----------------|-------------------------------------------------------|
| Available       | 2,000 SF)                                             |
| Rainbow Apparel | 4,183 SF                                              |
| Dollar Tree     | 14,985 SF                                             |
|                 | Spin & Shine  Available  Rainbow Apparel  Dollar Tree |