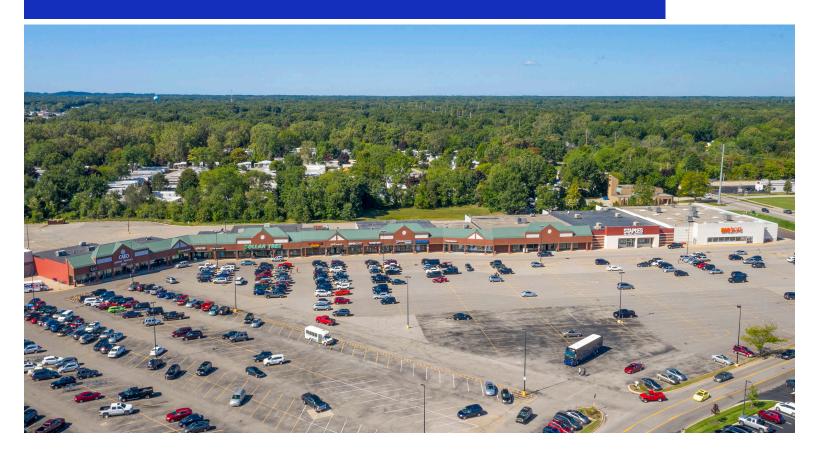

# North Park Plaza

2237 N Park Drive, Holland, MI 49424 Ottawa County

#### CONTACT

Chad Greeley 419-843-6265 cgreeley@tolsonent.com

Bradley Koltz 419-843-6265 bkoltz@tolsonent.com North Park Plaza is perfectly located at the prime intersection of State Route 31 and James Street and Lakeshore Boulevard in Holland Michigan. This center originally constructed in 1993 has seen numerous expansions and additions in order to facilitate the success of its core tenants which include Wal-Mart Super Center, Sam's Club, Staples, Big Lots, Pet Supplies Plus, and Dollar Tree all of which have undergone expansions at the center. Numerous other national retailers, restaurants, and a few choice local tenants round out this centers mix to make it a favorite for shoppers in the Holland-Zeeland area.