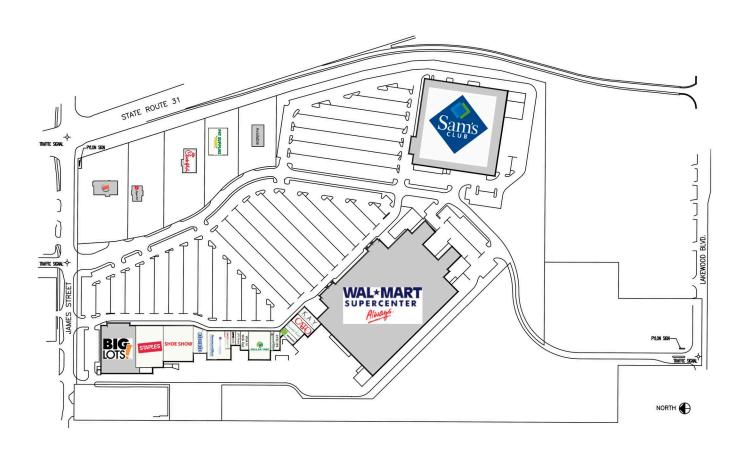

# North Park Plaza

2237 N Park Drive, Holland, MI 49424 Ottawa County

| 2-110  | Kay Jewelers     | 4,000 SF  | 10-750  | Supercuts                            | 1,200 SF  |
|--------|------------------|-----------|---------|--------------------------------------|-----------|
| 3-210  | CATO             | 4,000 SF  | 11-810  | Destiny Dental                       | 5,200 SF  |
| 4-310  | Cosmo Prof       | 3,200 SF  | 11A-810 | ) Sally Beauty                       | 2,000 SF  |
| 5-370  | H&R Block        | 2,000 SF  | 12-110  | Kid-to-kid                           | 1,800 SF  |
| 6-420  | Cricket Wireless | 2,000 SF  | 13-150  | Kid-to-kid                           | 4,204 SF  |
| 6A-44C | Advance America  | 1,200 SF  | 14-210  | Shoe Show                            | 18,750 SF |
| 7-510  | Dollar Tree      | 10,800 SF | 15-120  | Staples                              | 20,125 SF |
| 8-610  | Wok In Wok Out   | 2,800 SF  | 910     | America's Best Contacts & Eyeglasses | 4,800 SF  |
| 9-710  | LPC Nails        | 1,200 SF  | 2308    | Pet Supplies Plus                    | 9,000 SF  |