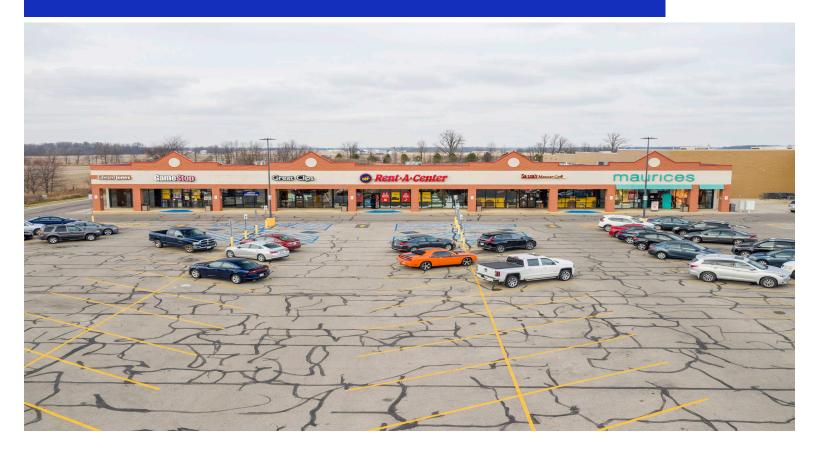

#### CONTACT

Chad Greeley 419-843-6265 cgreeley@tolsonent.com

Bradley Koltz 419-843-6265 bkoltz@tolsonent.com Kenton Ridge is anchored by a 155,070 square foot Wal-Mart Supercenter with 17,555 square foot retail center built adjacent. Kenton Ridge is serving this progressive and expanding community which is also the county seat of Harding County. Successful retailers here include: Maurices, Rent-A-Center, Great Clips, and GameStop. With this center's powerful anchor, great visibility, excellent road side signage and signalized entrance to State Route 67 this property is poised to be successful now and into the future of this great community.

# Kenton Ridge

1215 E Columbus Street, Kenton, OH 43326 Hardin County I Kenton

| 1227 Edward Jones                           | 1,200 SF | 1235 Rent A Center         | 4,200 SF |
|---------------------------------------------|----------|----------------------------|----------|
| 1229 Harvey Brothers Gaming & Entertainment | 1,200 SF | 1237 Salsa's Mexican Grill | 3,600 SF |
| 1231 Wigton Chiropractic                    | 1,200 SF | 1239 Maurices              | 4,655 SF |
| 1233 Great Clips                            | 1,500 SF |                            |          |