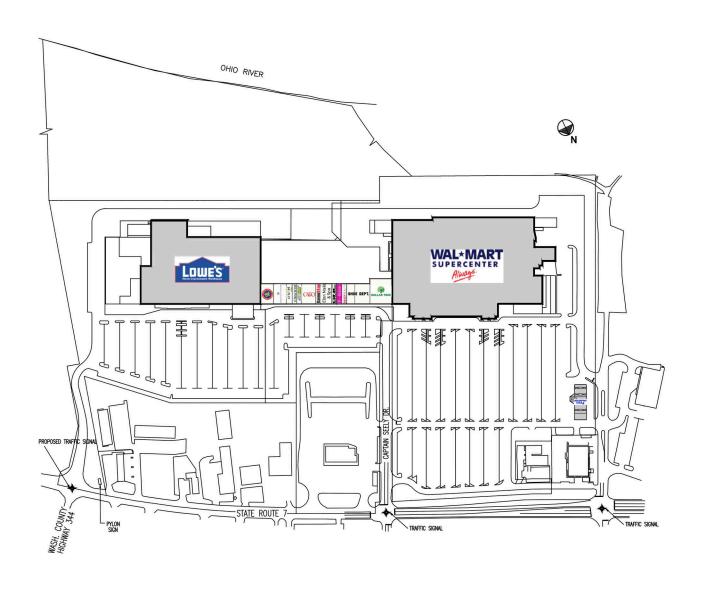

# Rivers Edge

201 Captain D Seeley Mia Drive, Marietta, OH 45750 Washington County

| 201     | Dollar Tree      | 8,900 SF | 231 CATO             | 4,500 SF |
|---------|------------------|----------|----------------------|----------|
| 209/211 | Shoe Dept.       | 7,360 SF | 233 Subway           | 1,600 SF |
| 215     | Sally Beauty     | 1,600 SF | 235 China Wind       | 1,400 SF |
| 219     | T-Mobile         | 1,574 SF | 239 Cricket Wireless | 2,000 SF |
| 221     | GNC              | 1,580 SF | 241 Sleep Outfitters | 4,000 SF |
| 223     | Elon Nails & Spa | 3,600 SF | 243 Rent A Center    | 4,000 SF |
| 227     | GameStop         | 1.480 SF |                      |          |