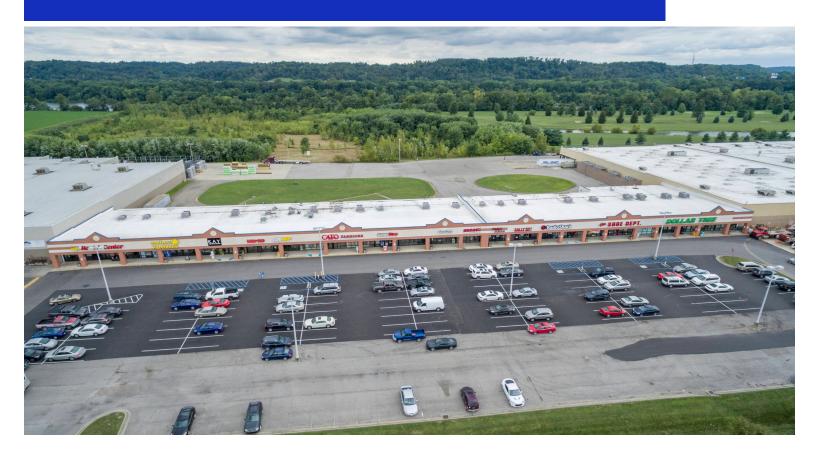

# Rivers Edge

201 Captain D Seeley Mia Drive, Marietta, OH 45750 Washington County

#### CONTACT

Chad Greeley 419-843-6265 cgreeley@tolsonent.com

Bradley Koltz 419-843-6265 bkoltz@tolsonent.com River's Edge Shopping Center is located on the banks of the Ohio River. Located in Marietta, Ohio, the county seat for Washington County, River's Edge Shopping Center boasts anchor retail strength unmatched in the market. Not only does it include a Wal-Mart Supercenter, but is also home to Lowe's and 43,594 square feet of premier national retail and restaurants serving this strong market. The site provides two traffic signals to State Route 7, which carries more than 30,000 vehicles per day. River's Edge is visible from and within 1/2 mile of the I-77 off ramp, providing both regional access and excellent local convenience.