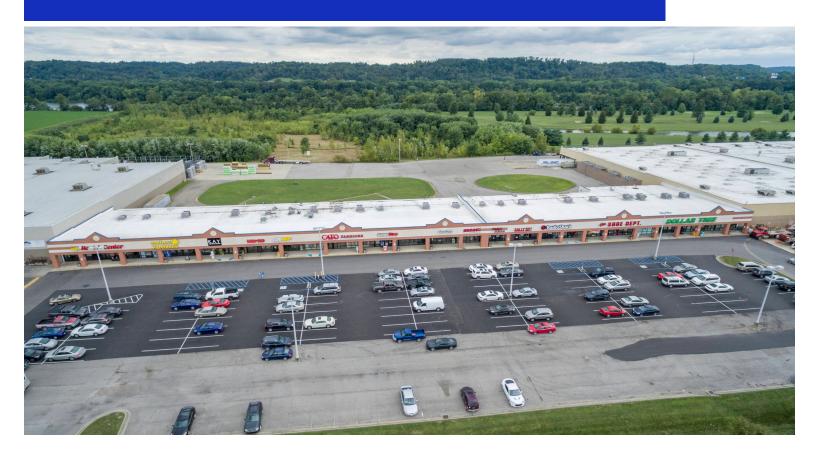

## Rivers Edge

201 Captain D Seeley MIA Drive, Marietta, OH 45750 Washington County

#### CONTACT

Chad Greeley 419-843-6265 cgreeley@tolsonent.com

Bradley Koltz 419-843-6265 bkoltz@tolsonent.com River's Edge Shopping Center is located on the banks of the Ohio River. Located in Marietta, Ohio, the county seat for Washington County, River's Edge Shopping Center boasts anchor retail strength unmatched in the market. Not only does it include a Wal-Mart Supercenter, but is also home to Lowe's and 43,594 square feet of premier national retail and restaurants serving this strong market. The site provides two traffic signals to State Route 7, which carries more than 30,000 vehicles per day. River's Edge is visible from and within 1/2 mile of the I-77 off ramp, providing both regional access and excellent local convenience.