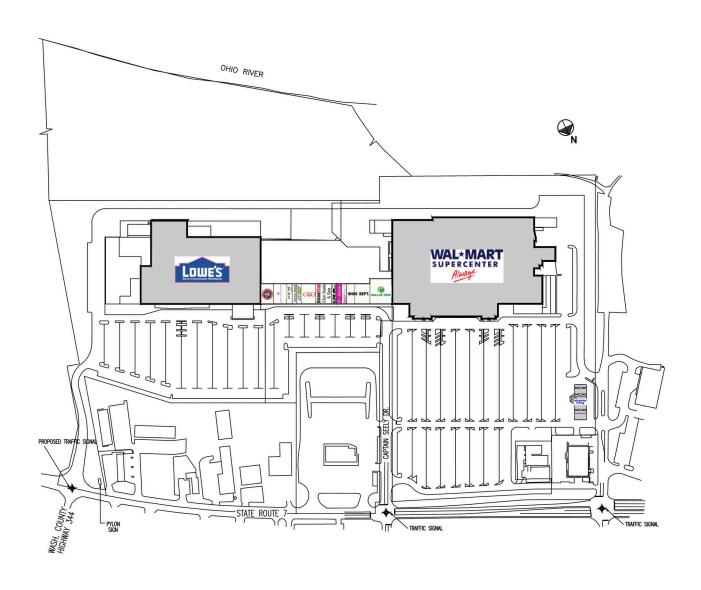

## Rivers Edge

201 Captain D Seeley MIA Drive, Marietta, OH 45750 Washington County

#### CONTACT

Chad Greeley 419-843-6265 cgreeley@tolsonent.com

Bradley Koltz 419-843-6265 bkoltz@tolsonent.com River's Edge Shopping Center is located on the banks of the Ohio River. Located in Marietta, Ohio, the county seat for Washington County, River's Edge Shopping Center boasts anchor retail strength unmatched in the market. Not only does it include a Wal-Mart Supercenter, but is also home to Lowe's and 43,594 square feet of premier national retail and restaurants serving this strong market. The site provides two traffic signals to State Route 7, which carries more than 30,000 vehicles per day. River's Edge is visible from and within 1/2 mile of the I-77 off ramp, providing both regional access and excellent local convenience.

# Rivers Edge

201 Captain D Seeley MIA Drive, Marietta, OH 45750 Washington County

| 201   | Dollar Tree      | 8,900 SF | 231 CATO             | 4,500 SF |
|-------|------------------|----------|----------------------|----------|
| 209/2 | 11 Shoe Dept.    | 7,360 SF | 233 Subway           | 1,600 SF |
| 215   | Sally Beauty     | 1,600 SF | 235 China Wind       | 1,400 SF |
| 219   | T-Mobile         | 1,574 SF | 239 Cricket Wireless | 2,000 SF |
| 221   | GNC              | 1,580 SF | 241 Sleep Outfitters | 4,000 SF |
| 223   | Elon Nails & Spa | 3,600 SF | 243 Rent A Center    | 4,000 SF |
| 227   | GameStop         | 1.480 SF |                      |          |