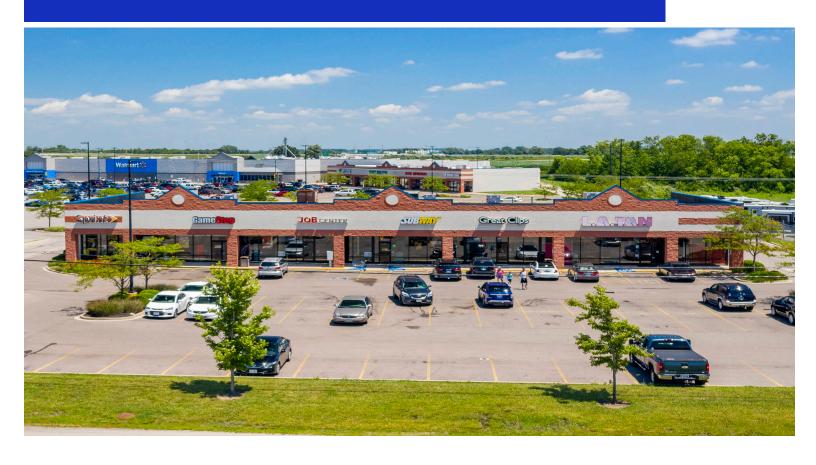

#### CONTACT

Chad Greeley 419-843-6265 cgreeley@tolsonent.com

Bradley Koltz 419-843-6265 bkoltz@tolsonent.com Wilmington Square is anchored by a 203,622 square foot Wal-Mart Super Center along with 17,200 square feet of prime national retail tenants including Shoe Sensation, Maurice's, GameStop, Subway and LA Tan. A 10,700 square foot retail out parcel building is also home to several service and restaurant users capitalizing off of this well located property at the corner of State Route 73 and US Routes 22/3. The powerful mix of national retailers and the anchor draw makes Wilmington Square the dominant retail destination for all of Clinton County.