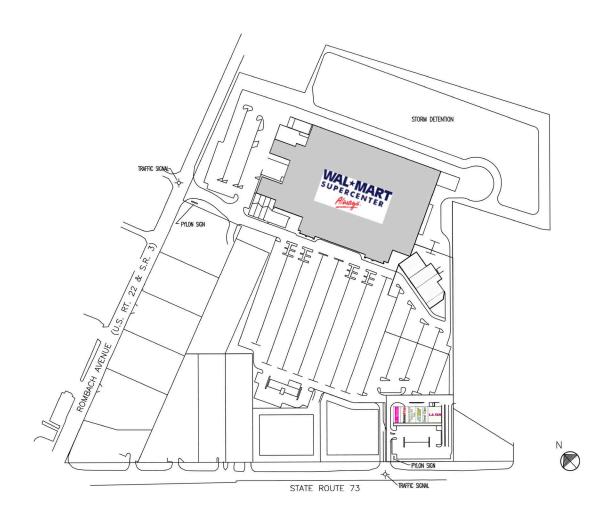

# Wilmington Square II

2855 Progress Way, Wilmington, OH 45177 Clinton County

| B Subway      | 1,500 SF | 100 T-Mobile                          | 1,600 SF |
|---------------|----------|---------------------------------------|----------|
| C Great Clips | 1,200 SF | 200 GameStop                          | 1,800 SF |
| D LA Tan      | 3,000 SF | 300 Wilkinson Xpress Tobacco and Vape | 1,600 SF |