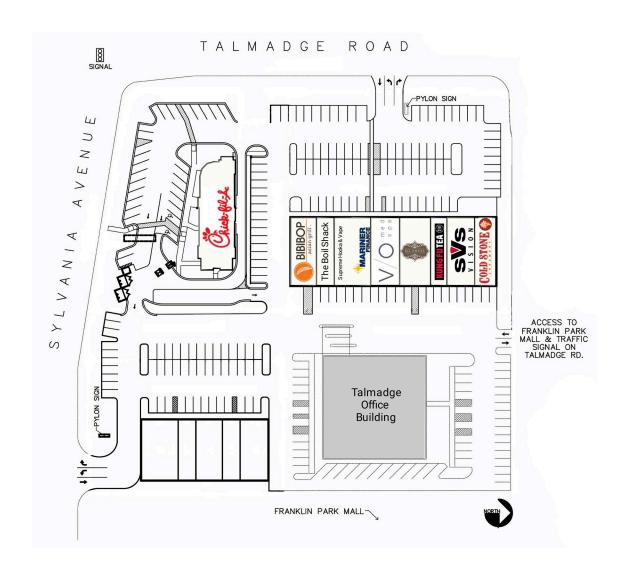

# Talmadge Town Center North

4038 Talmadge Road, Toledo, OH 43623 Lucas County

| 100  | Bibibop              | 2,500 SF | 104/105 | So Sweet Bakery     | 2,800 SF |
|------|----------------------|----------|---------|---------------------|----------|
| 101  | The Boil Shack       | 1,600 SF | 106     | Kung Fu Tea         | 1,456 SF |
| 102A | Mariner Finance      | 1,520 SF | 107     | SVS Vision          | 2,500 SF |
| 102B | Supreme Hooka & Vape | 1,520 SF | 108     | Cold Stone Creamery | 1,920 SF |
| 103  | VIO Med Spa          | 2,620 SF |         |                     |          |