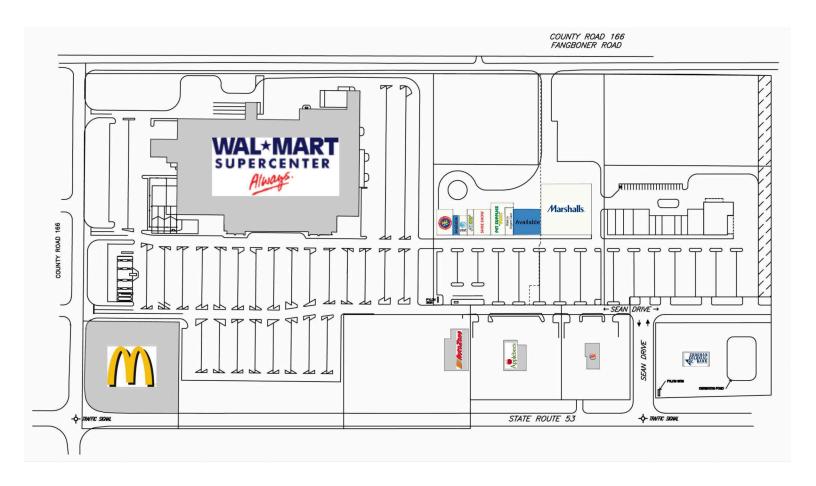

## Liberty Square I

2180 Sean Drive, Fremont, OH 43420 Sandusky County | Fremont

#### CONTACT

Bradley Koltz 419-843-6265 bkoltz@tolsonent.com

Chad Greeley 419-843-6265 cgreeley@tolsonent.com Liberty Square I and II are located 1/2 mile north of the busy intersection of State Route 53 and State Route 19/20/6. State Route 53 has become the dominant retail hub for the growing Fremont market over the past years with unprecedented growth and construction in the retail, restaurant and service sectors alike. Liberty Square I and II are anchored by a Wal-Mart Supercenter, an adjacent Lowes Home Improvement Center with a newly opened Marshalls. These dynamic anchors have found a highly successful home at Liberty Square I and II, both of which offer excellent access, visibility, parking, and signage. The retail centers have a powerful and balanced lineup of national retailers such as Shoe Show, Pet Supplies Plus, Subway, AT&T, Great Clips, CATO, GNC, T-Mobile, Buffalo Wild Wings, and Kay Jewelers to name a few.

# Liberty Square I

2180 Sean Drive, Fremont, OH 43420 Sandusky County | Fremont

| 1 Rent A Center | 4,000 SF | 5 Shoe Show            | 4,440 SF |
|-----------------|----------|------------------------|----------|
| 2 Available     | 1,200 SF | 6A Pet Supplies Plus   | 4,852 SF |
| 3 AT&T Wireless | 1,500 SF | 6B Walk In Urgent Care | 2,148 SF |
| 4 Subway        | 1,600 SF | 7 Available            | 7,000 SF |