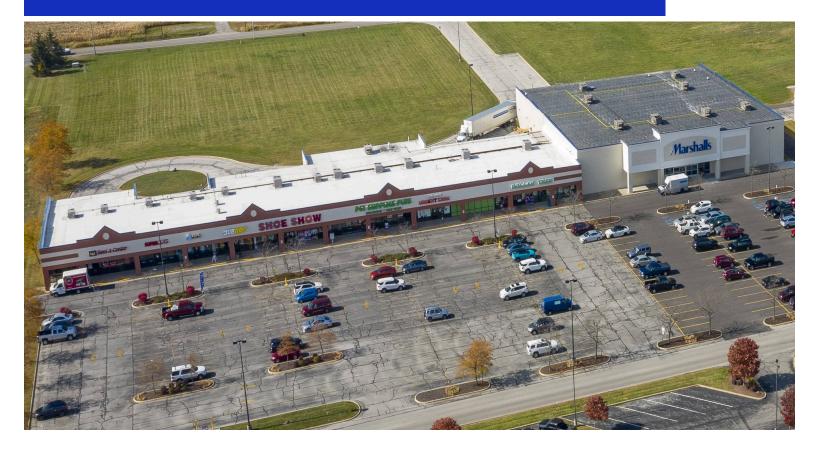

## Liberty Square I

2180 Sean Drive, Fremont, OH 43420 Sandusky County | Fremont

#### CONTACT

Bradley Koltz 419-843-6265 bkoltz@tolsonent.com

Chad Greeley 419-843-6265 cgreeley@tolsonent.com Liberty Square I and II are located 1/2 mile north of the busy intersection of State Route 53 and State Route 19/20/6. State Route 53 has become the dominant retail hub for the growing Fremont market over the past years with unprecedented growth and construction in the retail, restaurant and service sectors alike. Liberty Square I and II are anchored by a Wal-Mart Supercenter, an adjacent Lowes Home Improvement Center with a newly opened Marshalls. These dynamic anchors have found a highly successful home at Liberty Square I and II, both of which offer excellent access, visibility, parking, and signage. The retail centers have a powerful and balanced lineup of national retailers such as Shoe Show, Pet Supplies Plus, Subway, AT&T, Great Clips, CATO, GNC, T-Mobile, Buffalo Wild Wings, and Kay Jewelers to name a few.