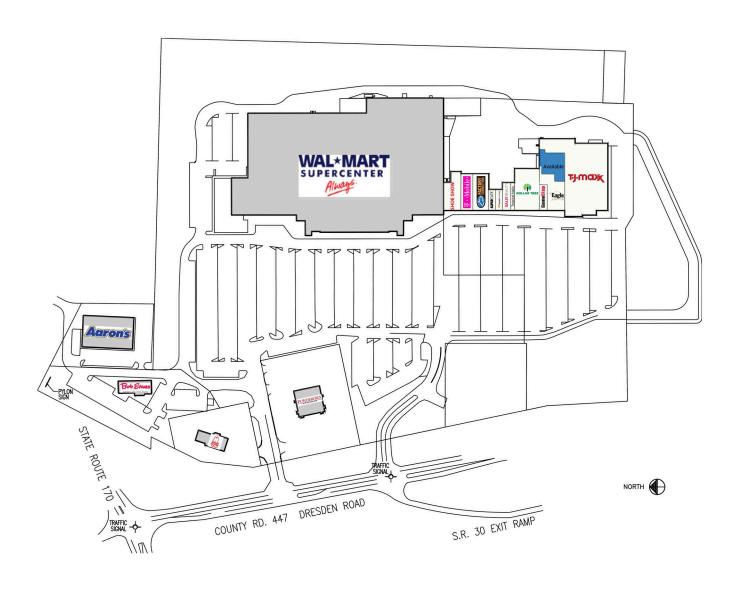

## Summit Square

16280 Dresden Avenue, Calcutta, OH 43920 Columbiana County

# Summit Square

16280 Dresden Avenue, Calcutta, OH 43920 Columbiana County

| F Shoe Show           | 4,910 SF | J2 Tropical Nails        | 1,200 SF  |
|-----------------------|----------|--------------------------|-----------|
| G1 T-Mobile           | 3,675 SF | K Dollar Tree            | 8,400 SF  |
| G2 Factory Connection | 4,725 SF | L-REAR Available         | 6,109 SF  |
| H Supercuts           | 1,200 SF | L1 GameStop              | 1,800 SF  |
| I Boost Mobile        | 1,200 SF | L2 Eagle Rental Purchase | 5,473 SF  |
| J1 Sally Beauty       | 1,600 SF | O TJ Maxx                | 26,973 SF |