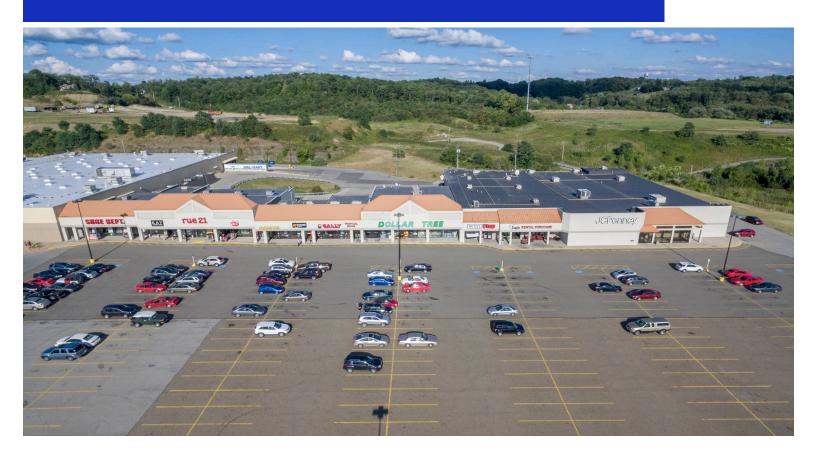

# Summit Square

16280 Dresden Avenue, Calcutta, OH 43920 Columbiana County

#### CONTACT

Chad Greeley 419-843-6265 cgreeley@tolsonent.com

Bradley Koltz 419-843-6265 bkoltz@tolsonent.com Summit Square, anchored by Wal-Mart Supercenter, is located in the heart of Columbiana County's retail trade area. In fact, the off-ramp from US 11/30 delivers the trade area customers to the front door of Summit Square. The trade area of this "border town" includes Pennsylvania, West Virginia and several counties in Ohio. Since its construction in 1991 the majority of Summit Square retailers remain unchanged continuing to enjoy sales growth year after year. Great access, great highway visibility, great signage, and the best anchors in the US ensure this center will excel for years to come.

# Summit Square

16280 Dresden Avenue, Calcutta, OH 43920 Columbiana County

| G      | T-Mobile           | 3,675 SF  | L1 Sally Beauty          | 1,600 SF  |
|--------|--------------------|-----------|--------------------------|-----------|
| Н      | Shoe Dept.         | 4,910 SF  | L2 Tropical Nails        | 1,200 SF  |
| I      | Factory Connection | 4,725 SF  | L3 Eagle Rental Purchase | 5,473 SF  |
| J      | Supercuts          | 1,200 SF  | M Dollar Tree            | 8,400 SF  |
| K      | Sprint             | 1,200 SF  | N GameStop               | 1,800 SF  |
| L-REAR | R Available        | 6,109 SF) | O TJ Maxx                | 26,973 SF |