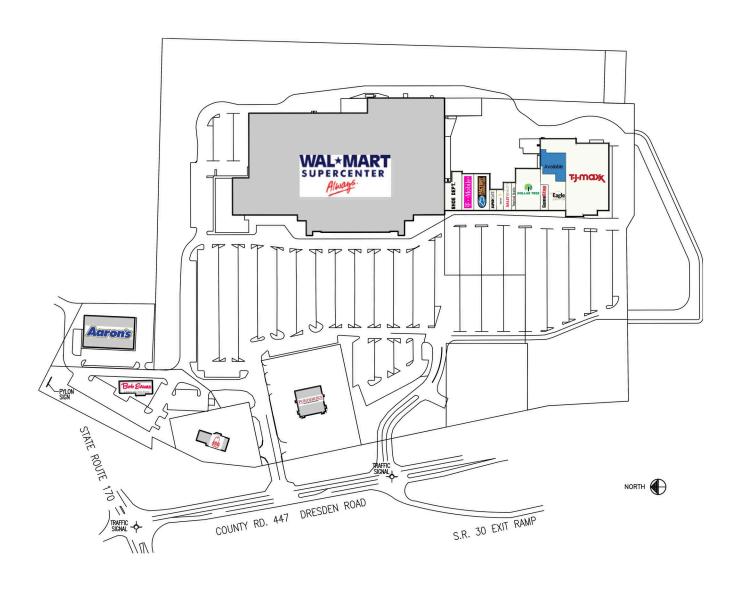

# Summit Square

16280 Dresden Avenue, Calcutta, OH 43920 Columbiana County

# Summit Square

16280 Dresden Avenue, Calcutta, OH 43920 Columbiana County

| G      | T-Mobile           | 3,675 SF  | L1 Sally Beauty          | 1,600 SF  |
|--------|--------------------|-----------|--------------------------|-----------|
| Н      | Shoe Dept.         | 4,910 SF  | L2 Tropical Nails        | 1,200 SF  |
| I      | Factory Connection | 4,725 SF  | L3 Eagle Rental Purchase | 5,473 SF  |
| J      | Supercuts          | 1,200 SF  | M Dollar Tree            | 8,400 SF  |
| K      | Sprint             | 1,200 SF  | N GameStop               | 1,800 SF  |
| L-REAR | R Available        | 6,109 SF) | O TJ Maxx                | 26,973 SF |