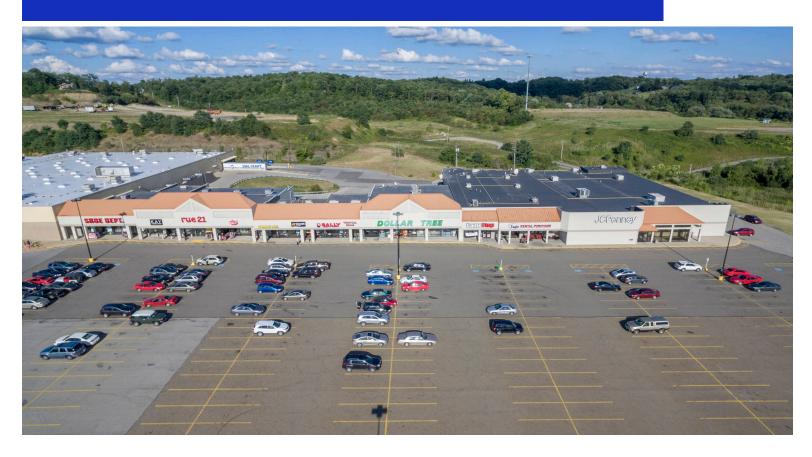

### CONTACT

TJIMOX

Chad Greeley 419-843-6265 cgreeley@tolsonent.com

Bradley Koltz 419-843-6265 bkoltz@tolsonent.com

**RETAILERS INCLUDE** 

SHOE SHOW T. Mobile GameStop

Summit Square, anchored by Wal-Mart Supercenter, is located in the heart of Columbiana County's retail trade area. In fact, the off-ramp from US 11/30 delivers the trade area customers to the front door of Summit Square. The trade area of this "border town" includes Pennsylvania, West Virginia and several counties in Ohio. Since its construction in 1991 the majority of Summit Square retailers remain unchanged continuing to enjoy sales growth year after year. Great access, great highway visibility, great signage, and the best anchors in the US ensure this center will excel for years to come.