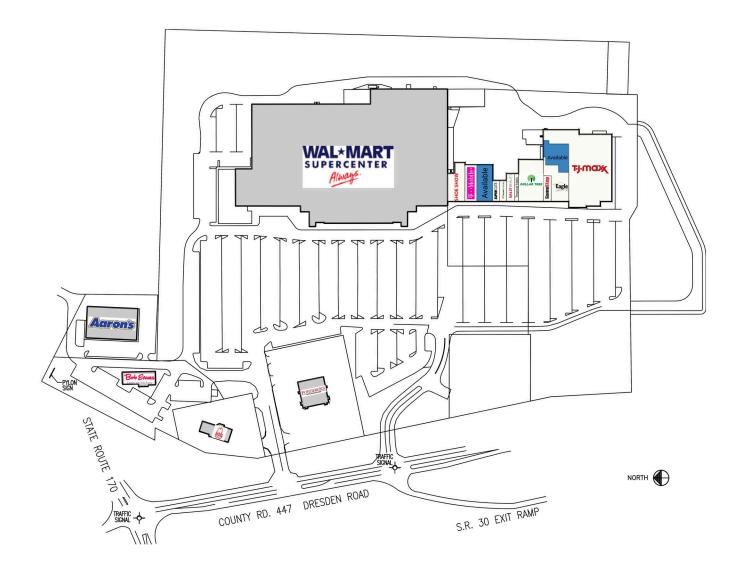

| tolsonenterp | rises.propert | ycapsu | le.com |
|--------------|---------------|--------|--------|
|              |               |        |        |

Eagle

| F Shoe Show     | 4,910 SF |
|-----------------|----------|
| G1 T-Mobile     | 3,675 SF |
| G2 Available    | 4,725 SF |
| H Supercuts     | 1,200 SF |
| I Boost Mobile  | 1,200 SF |
| J1 Sally Beauty | 1,600 SF |

| J2    | Tropical Nails        | 1,200 SF  |
|-------|-----------------------|-----------|
| K     | Dollar Tree           | 8,400 SF  |
| L-REA | R Available           | 6,109 SF  |
| L1    | GameStop              | 1,800 SF  |
| L2    | Eagle Rental Purchase | 5,473 SF  |
| 0     | TJ Maxx               | 26,973 SF |