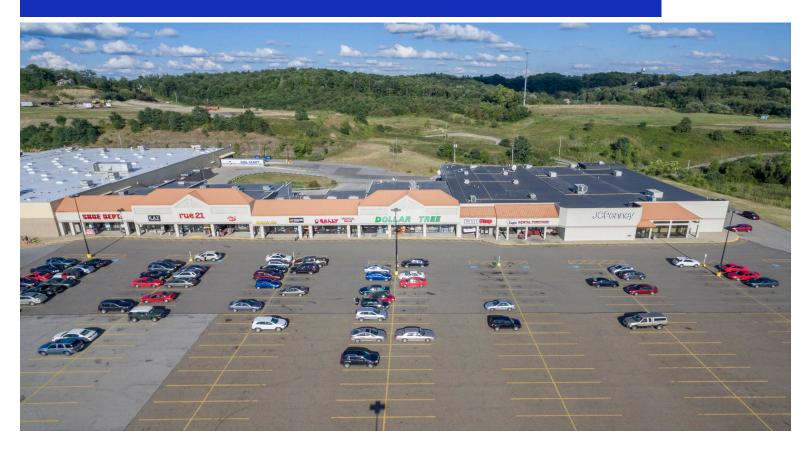

## CONTACT

Chad Greeley 419-843-6265 cgreeley@tolsonent.com

Bradley Koltz 419-843-6265 bkoltz@tolsonent.com

TJ.MOX

**RETAILERS INCLUDE** 

SHOE SHOW C ACTORN T · · Mobile

Summit Square, anchored by Wal-Mart Supercenter, is located in the heart of Columbiana County's retail trade area. In fact, the off-ramp from US 11/30 delivers the trade area customers to the front door of Summit Square. The trade area of this "border town" includes Pennsylvania, West Virginia and several counties in Ohio. Since its construction in 1991 the majority of Summit Square retailers remain unchanged continuing to enjoy sales growth year after year. Great access, great highway visibility, great signage, and the best anchors in the US ensure this center will excel for years to come.