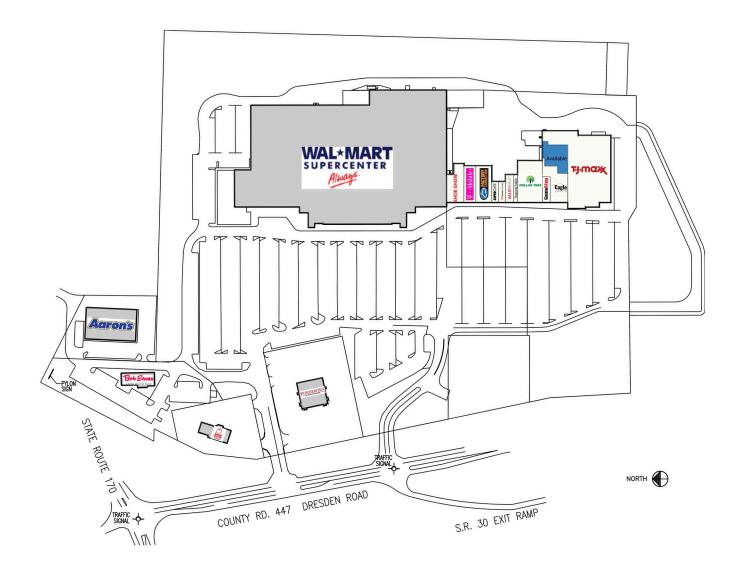

## CONTACT

Chad Greeley 419-843-6265 cgreeley@tolsonent.com

Bradley Koltz 419-843-6265 bkoltz@tolsonent.com

TJ.MOX

**RETAILERS INCLUDE** 

SHOE SHOW C ACTORN T · · Mobile

Summit Square, anchored by Wal-Mart Supercenter, is located in the heart of Columbiana County's retail trade area. In fact, the off-ramp from US 11/30 delivers the trade area customers to the front door of Summit Square. The trade area of this "border town" includes Pennsylvania, West Virginia and several counties in Ohio. Since its construction in 1991 the majority of Summit Square retailers remain unchanged continuing to enjoy sales growth year after year. Great access, great highway visibility, great signage, and the best anchors in the US ensure this center will excel for years to come.

| F  | Shoe Show          | 4,910 SF | J2     | Tropical Nails        | 1,200 SF  |
|----|--------------------|----------|--------|-----------------------|-----------|
| G1 | T-Mobile           | 3,675 SF | К      | Dollar Tree           | 8,400 SF  |
| G2 | Factory Connection | 4,725 SF | L-REAR | Available             | 6,109 SF  |
| Н  | Supercuts          | 1,200 SF | L1     | GameStop              | 1,800 SF  |
| Ι  | Boost Mobile       | 1,200 SF | L2     | Eagle Rental Purchase | 5,473 SF  |
| J1 | Sally Beauty       | 1,600 SF | 0      | TJ Maxx               | 26,973 SF |
|    |                    |          |        |                       |           |