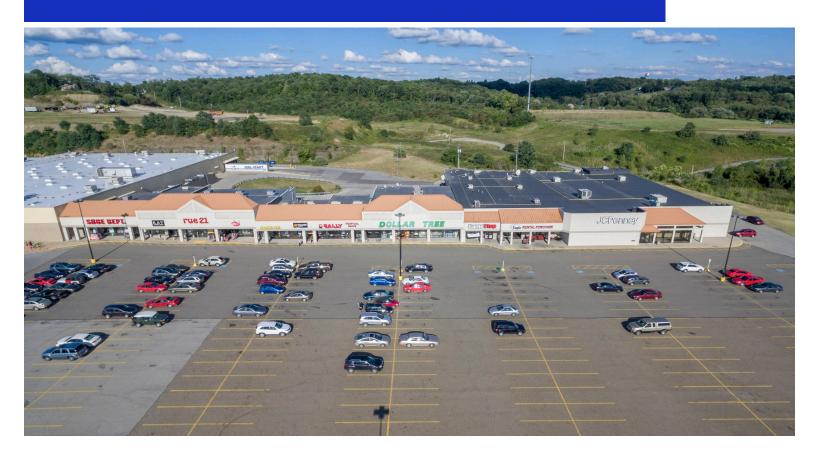

## Summit Square

16280 Dresden Avenue, Calcutta, OH 43920 Columbiana County

#### CONTACT

Chad Greeley 419-843-6265 cgreeley@tolsonent.com

Bradley Koltz 419-843-6265 bkoltz@tolsonent.com Summit Square, anchored by Wal-Mart Supercenter, is located in the heart of Columbiana County's retail trade area. In fact, the off-ramp from US 11/30 delivers the trade area customers to the front door of Summit Square. The trade area of this "border town" includes Pennsylvania, West Virginia and several counties in Ohio. Since its construction in 1991 the majority of Summit Square retailers remain unchanged continuing to enjoy sales growth year after year. Great access, great highway visibility, great signage, and the best anchors in the US ensure this center will excel for years to come.