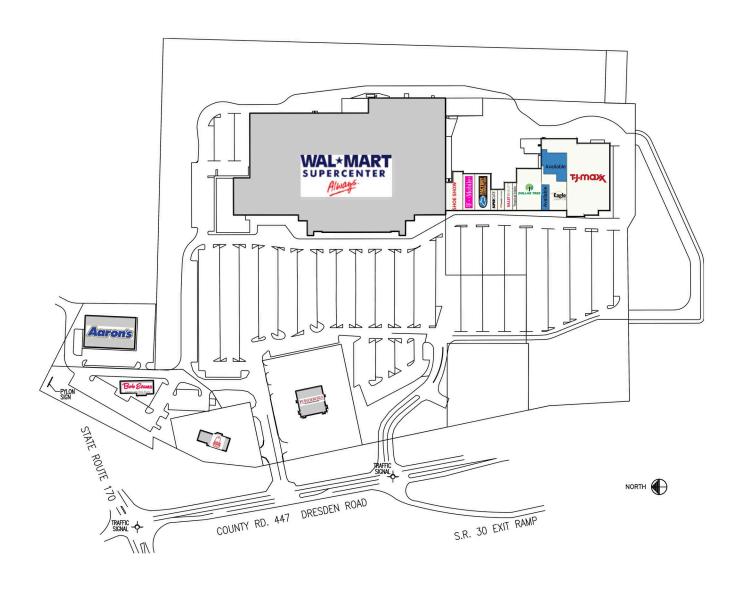

# Summit Square

16280 Dresden Avenue, Calcutta, OH 43920 Columbiana County

| F Shoe Show           | 4,910 SF | J2      | Tropical Nails        | 1,200 SF  |
|-----------------------|----------|---------|-----------------------|-----------|
| G1 T-Mobile           | 3,675 SF | K       | Dollar Tree           | 8,400 SF  |
| G2 Factory Connection | 4,725 SF | (L-REAF | R Available           | 6,109 SF  |
| H Supercuts           | 1,200 SF | [L1     | Available             | 1,800 SF) |
| I Boost Mobile        | 1,200 SF | L2      | Eagle Rental Purchase | 5,473 SF  |
| J1 Sally Beauty       | 1,600 SF | 0       | TJ Maxx               | 26,973 SF |