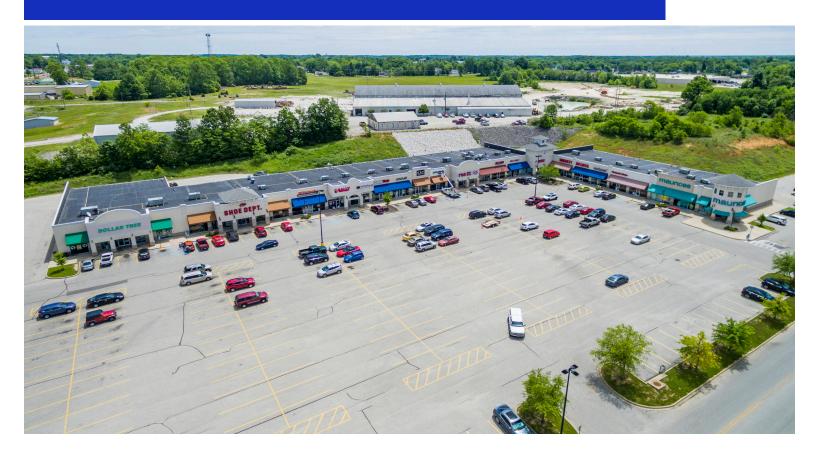

### CONTACT

Chad Greeley 419-843-6265 cgreeley@tolsonent.com

Bradley Koltz 419-843-6265 bkoltz@tolsonent.com Williams Crossing, constructed in 2006, is a 49,958 square foot Wal-Mart (one of the busiest in the state of Indiana) shadow anchored center located in Bedford, Indiana-the county seat of Lawrence County. Located just off U.S. Route 50, which sees over 20,000 vehicles per day of commuter traffic, Williams Crossing is well positioned as the dominant center for the market. Other nearby major retailers include Dunham's Sports, Rural King, Lowe's, Big Lots, and Tractor Supply Company. Great merchants, ample parking, multiple points of access, as well as pylon signage make Williams Crossing the ideal retail hub for Bedford, Indiana.