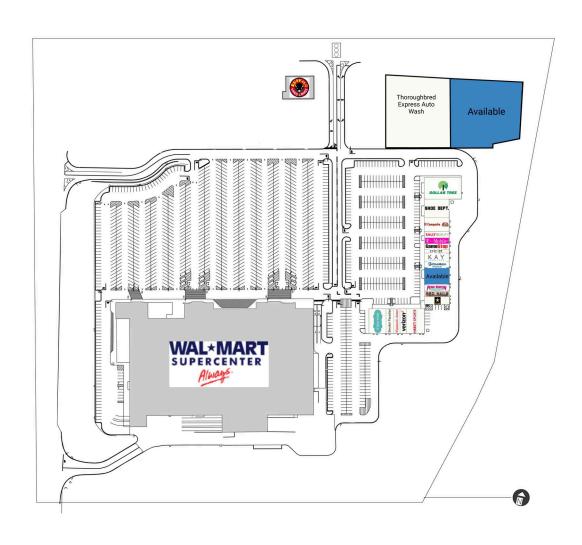

# Williams Crossing

3132 John Williams Boulevard, Bedford, IN 47421 Lawrence County

Outlot 1 Thoroughbred Express Auto Wash

| Outlot 2 | Available                     |          |
|----------|-------------------------------|----------|
| 3074     | Maurices                      | 4,400 SF |
| 3078     | Smokin Paradise               | 2,000 SF |
| 3082     | Fantastic Sam's               | 1,600 SF |
| 3084     | Verizon - Bedford Cellular    | 1,600 SF |
| 3092     | Hibbett Sports                | 4,800 SF |
| 3100     | United States Army Recruiting | 1,558 SF |
| 3102     | Red Nails                     | 1,600 SF |
| 3104     | Penn Station East Coast Subs  | 1,600 SF |

| 3108 | Available                      | 4,400 SF |
|------|--------------------------------|----------|
| 3112 | OneMain Financial              | 1,600 SF |
| 3116 | Kay Jewelers                   | 1,993 SF |
| 3118 | Cricket Wireless               | 1,207 SF |
| 3120 | GameStop                       | 1,600 SF |
| 3122 | T-Mobile                       | 1,600 SF |
| 3124 | Sally Beauty                   | 1,600 SF |
| 3126 | El Compadre Mexican Restaurant | 3,600 SF |
| 3128 | Shoe Dept.                     | 4,800 SF |
| 3132 | Dollar Tree                    | 8,400 SF |