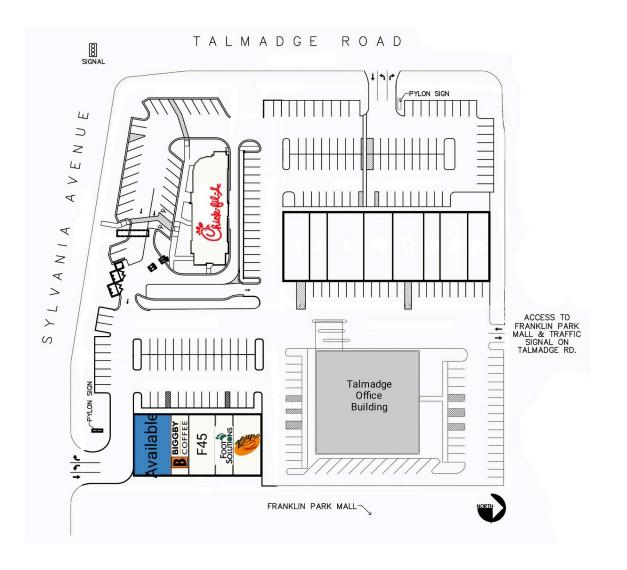

# Talmadge Town Center South

4204 W Sylvania Avenue, Toledo, OH 43623 Lucas County

| 100 Available     | 2,825 SF | 103 Foot Solutions | 1,400 SF |
|-------------------|----------|--------------------|----------|
| 101 BIGGBY COFFEE | 1,400 SF | 104 Zoup!          | 2,453 SF |
| 102 F45           | 2,100 SF | 4260 Chick-Fil-A   | 4,554 SF |