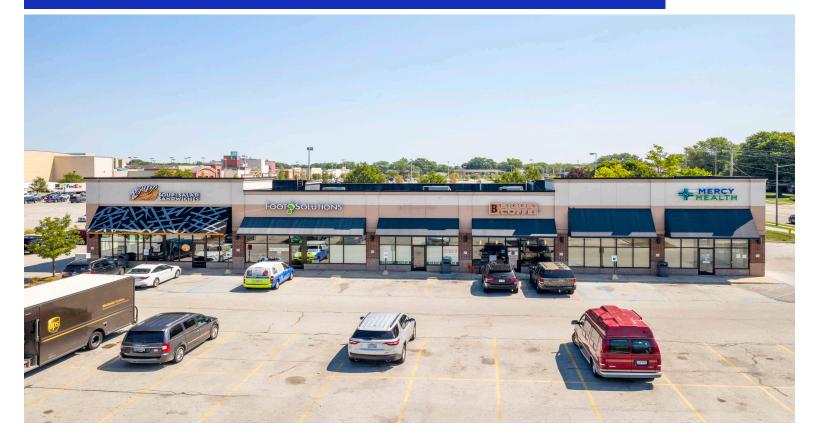

## Talmadge Town Center South

4204 W Sylvania Avenue, Toledo, OH 43623 Lucas County

#### CONTACT

Chad Greeley 419-843-6265 cgreeley@tolsonent.com

Bradley Koltz 419-843-6265 bkoltz@tolsonent.com Talmadge Town Center is conveniently and perfectly located at the hard corner of one of Toledo's most traveled intersections at Talmadge Road and Sylvania Ave, in fact the intersection carries a stunning 71,000 VPD combined. Located as an out parcel to the renowned Franklin Park Mall with over 10 million visitors annually, this site sits in the heart of the hottest retail corridor in all of Lucas County. A powerful and unparalleled combination of superior demographics, stellar signage and visibility, a plethora of the nation's hottest retailers, and restaurants nearby accented by the regional draw of this shopping district makes Talmadge Town Center a destination that will remain best of the best for years and years to come.