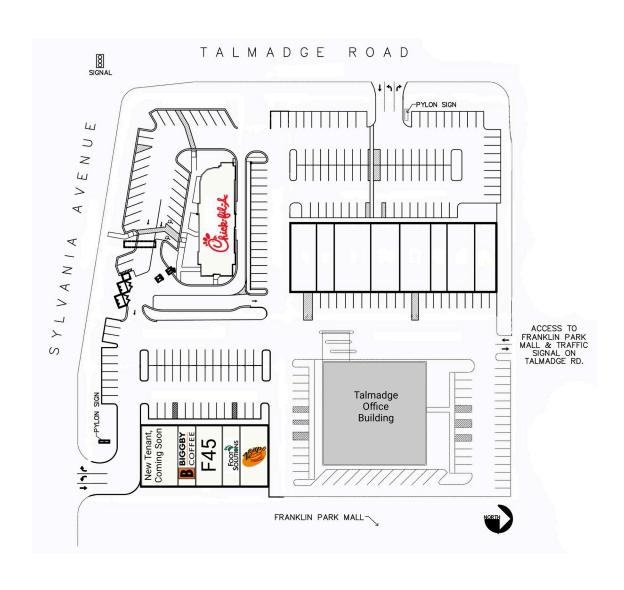

# Talmadge Town Center South

4204 W Sylvania Avenue, Toledo, OH 43623 Lucas County

 100 New Tenant, Coming Soon
 2,825 SF
 103 Foot Solutions
 1,400 SF

 101 BIGGBY COFFEE
 1,400 SF
 104 Zoup!
 2,453 SF

 102 F45
 2,100 SF
 4260 Chick-Fil-A
 4,554 SF