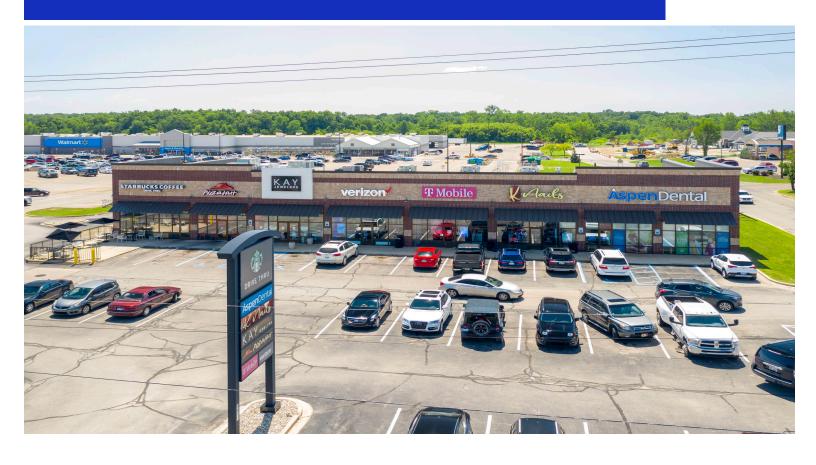

# **Adrian Commons**

1515 E US Highway 223, Adrian, MI 49221 Lenawee County

#### CONTACT

Chad Greeley 419-843-6265 cgreeley@tolsonent.com

Bradley Koltz 419-843-6265 bkoltz@tolsonent.com Lenawee County's premier strip located in front of Walmart Supercenter, Adrian Commons is known for great retailers, ease of access, and phenomenal visibility. Nearby major retailers include Meijer, Lowes, and Marshalls. Adrian is home to Jackson Community College, Sienna Heights University, and Adrian College. With over 19,000 vehicles traversing US-223 in front of the center, as well as a traffic light, pylon signage, and several curb cuts, this center is strongly positioned now and for the future.

### **RETAILERS INCLUDE**

| DEMOGRAPHICS |  |
|--------------|--|
| Population   |  |

Households Average Household Income (\$) Median Household Income (\$)

| 3 MILES | 5 MILES | 10 MILES |
|---------|---------|----------|
| 26,497  | 35,340  | 59,475   |
| 9,240   | 12,661  | 22,051   |
| 58,496  | 61,476  | 67,607   |
| 49,477  | 52,704  | 59,541   |