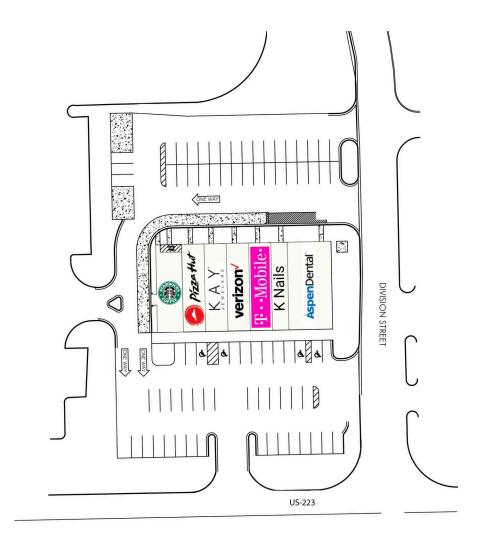

# Adrian Commons

1515 E US Highway 223, Adrian, MI 49221 Lenawee County

| A Starbucks                  | 1,752 SF | E T-Mobile     | 1,600 SF |
|------------------------------|----------|----------------|----------|
| B Pizza Hut                  | 1,280 SF | F K Nails      | 1,200 SF |
| C Kay Jewelers               | 1,680 SF | G Aspen Dental | 3,200 SF |
| D Verizon - Russell Cellular | 2,000 SF |                |          |