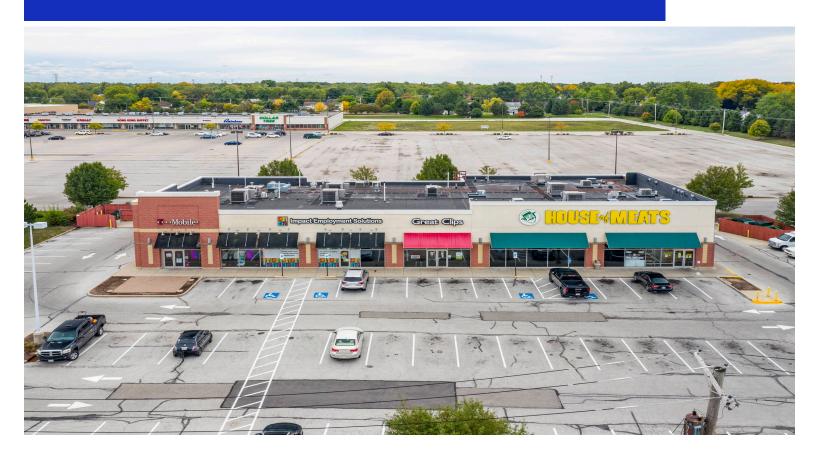

## Toledo Commons II

3043 Glendale Avenue, Toledo, OH 43614 Lucas County

#### CONTACT

Chad Greeley 419-843-6265 cgreeley@tolsonent.com

Bradley Koltz 419-843-6265 bkoltz@tolsonent.com Toledo Commons is located in heart of the most densely populated area of Toledo on Glendale Ave between Detroit Street and Byrne Ave. Anchored by Wal-Mart Super Center; this 55,000 sf center includes an out parcel retail building as well. The adjacent retail center includes a strong grouping of national retailers including Dollar Tree, Rainbow Fashion, GameStop, Great Clips, and House of Meats to name a few. Tremendous anchors, signalized access, pylon signage and unobstructed visibility to Glendale Ave which carries over 32,000 cars per day have proven to be a powerful combination which spells success.