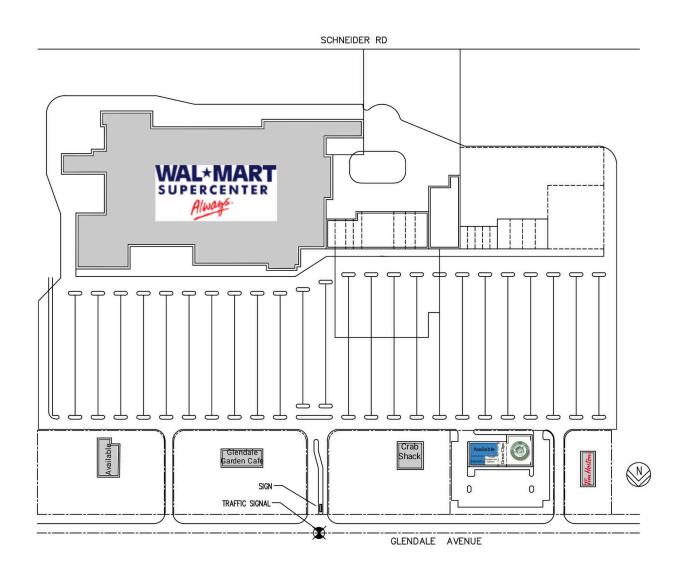

#### CONTACT

Chad Greeley 419-843-6265 cgreeley@tolsonent.com

Bradley Koltz 419-843-6265 bkoltz@tolsonent.com Toledo Commons is located in heart of the most densely populated area of Toledo on Glendale Ave between Detroit Street and Byrne Ave. Anchored by Wal-Mart Super Center; this 55,000 sf center includes an out parcel retail building as well. The adjacent retail center includes a strong grouping of national retailers including Dollar Tree, Rainbow Fashion, GameStop, Great Clips, and House of Meats to name a few. Tremendous anchors, signalized access, pylon signage and unobstructed visibility to Glendale Ave which carries over 32,000 cars per day have proven to be a powerful combination which spells success.

# Toledo Commons II

3043 Glendale Avenue, Toledo, OH 43614 Lucas County

| (3043A | Available                   | 1,200 SF |
|--------|-----------------------------|----------|
| (3043B | Available                   | 2,580 SF |
| 3043C  | Impact Employment Solutions | 1,220 SF |

| 3045 Great Clips    | 1,600 SF |
|---------------------|----------|
| 3047 House of Meats | 5,803 SF |