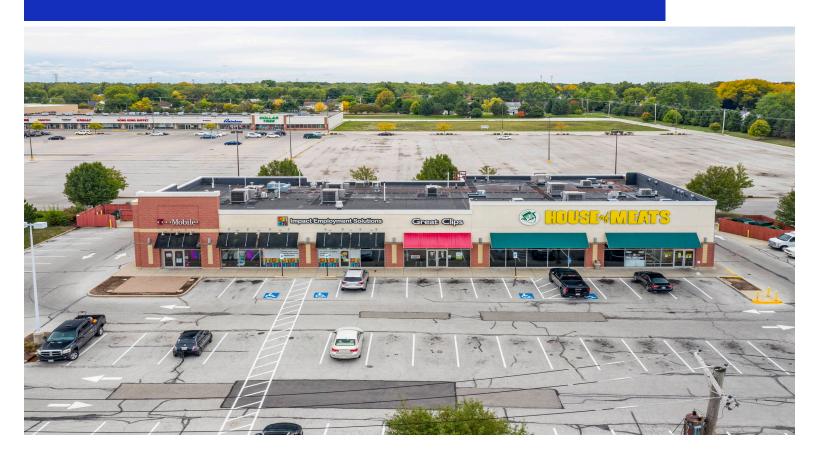

## Toledo Commons II

3043 Glendale Avenue, Toledo, OH 43614 Lucas County

### **CONTACT**

Chad Greeley 419-843-6265 cgreeley@tolsonent.com

Bradley Koltz 419-843-6265 bkoltz@tolsonent.com Toledo Commons is located in heart of the most densely populated area of Toledo on Glendale Ave between Detroit Street and Byrne Ave. Anchored by Wal-Mart Super Center; this 55,000 sf center includes an out parcel retail building as well. The adjacent retail center includes a strong grouping of national retailers including Dollar Tree, Rainbow Fashion, GameStop, Great Clips, and House of Meats to name a few. Tremendous anchors, signalized access, pylon signage and unobstructed visibility to Glendale Ave which carries over 32,000 cars per day have proven to be a powerful combination which spells success.

# Toledo Commons II

3043 Glendale Avenue, Toledo, OH 43614 Lucas County

| 3043A Available                   | 1,200 SF] |
|-----------------------------------|-----------|
| 3043B Available                   | 2,580 SF  |
| 3043C Impact Employment Solutions | 1,220 SF  |

3045 Great Clips3047 House of Meats

1,600 SF 5,803 SF