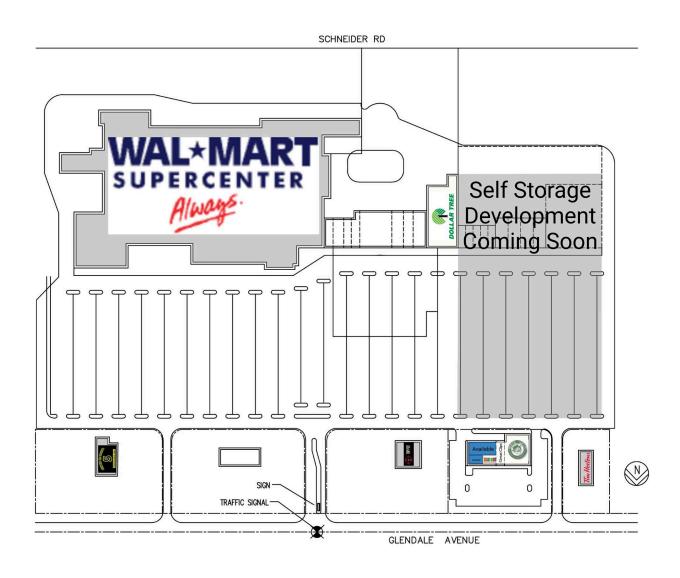

### **CONTACT**

Chad Greeley 419-843-6265 cgreeley@tolsonent.com

Bradley Koltz 419-843-6265 bkoltz@tolsonent.com Toledo Commons is located in heart of the most densely populated area of Toledo on Glendale Ave between Detroit Street and Byrne Ave. Anchored by Wal-Mart Super Center; this 55,000 sf center includes an out parcel retail building as well. The adjacent retail center includes a strong grouping of national retailers including Dollar Tree, Rainbow Fashion, GameStop, Great Clips, and House of Meats to name a few. Tremendous anchors, signalized access, pylon signage and unobstructed visibility to Glendale Ave which carries over 32,000 cars per day have proven to be a powerful combination which spells success.

#### **RETAILERS INCLUDE**

| Population                    |
|-------------------------------|
| Households                    |
| Average Household Income (\$) |
| Median Household Income (\$)  |

**DEMOGRAPHICS** 